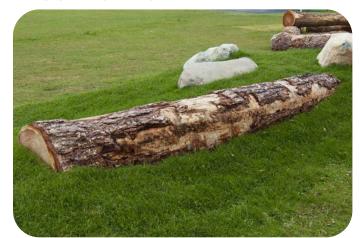

#### **Tree Trunks**

Perfect for children's gardens, outdoor play, or natural seating.

Each Tree Trunk adds an element of natural play to any outdoor space. The tree trunks are not treated so they will naturally decay over time.

Available in lengths up to 3.6m with an average diameter between 50 - 60cm.