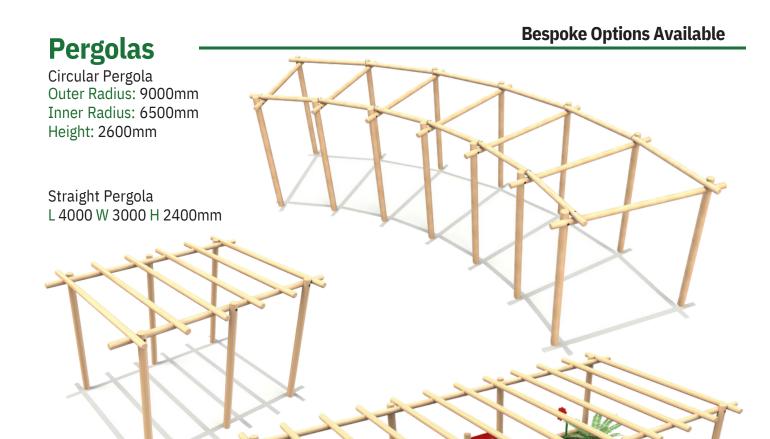

Planter Pergola

L 7400 W 3600 H 2200mm

x2 Noughts and Crosses Play

Each directional pointer is engraved on both sides and can be made bespoke to your exact requirements.

Standard Finger Post