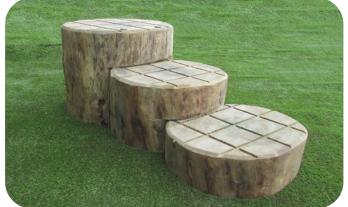

#### **Available Features Include:**

Seat Cut Outs

Flat Top & Cross Hatch

'V' Cut Outs

Peeled