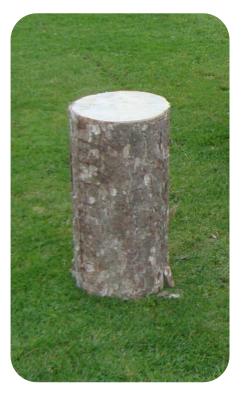

er Palisade Fencing is an ideal way to secure any playground!

Image Shows

• 2.4m maintenance Gate. • Self Closing Gate.

Height: 1000/1200mm

2.4m

• Standard Palisade Fence Sections.

## **Tree Trunks**



#### **Tree Trunks**

Perfect for children's gardens, outdoor play, or natural seating.

Each Tree Trunk adds an element of natural play to any outdoor space. The tree trunks are not treated so they will naturally decay over time.

Available in lengths up to 3.6m with an average diameter between 50 - 60cm.

### 2.4m Tree Trunk Bench





Average diameter between 50 - 60cm

#### 2.4m Tree Trunk Balance Beam







#### **Available Features Include:**

Seat Cut Outs



Flat Top & Cross Hatch



'V' Cut Outs



Peeled



## **Tree Trunks**



## **Tree Trunk Chair With Natural Stools**





Create a natural seating area by combining the tree trunk chair and natural stools. Both products can be supplied with the bark intact or peeled.

It is important to note that all the Tree Trunk products are untreated, and the bark and timber will naturally decay over time.

#### **Natural Stool**

Dia:175 - 225mm H: 500mm (approx dimensions)

#### **Tree Trunk Chair**

Dia: 500-600mm H: 1000mm (approx dimensions)

Natural Stepping Logs
Dia: 500-600mm Height: 150mm
(approx dimensions)



#### Natural Step Ups

L:1610mm W: 550mm H: 450mm (approx dimensions)





# Outdoor (menity Products













# Play Equipment and Safety Surface

Contact us:

T: 01568 782241 E: info@activegarden.co.uk www.activegarden.co.uk