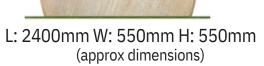

Closing Palisade Gate Length:1420mm Width:145mm Height:1000/1200mm

**Bespoke Options Available** 



1000mm/ 1200mm

Palisade Maintenance Gate Length: 2773mm Width: 163mm

Timber Palisade Fencing is an ideal way to secure any playground!

Image Shows

• 2.4m maintenance Gate. • Self Closing Gate.

Height: 1000/1200mm

2.4m

• Standard Palisade Fence Sections.

## **Tree Trunks**



#### **Tree Trunks**

Perfect for children's gardens, outdoor play, or natural seating.

Each Tree Trunk adds an element of natural play to any outdoor space. The tree trunks are not treated so they will naturally decay over time.

Available in lengths up to 3.6m with an average diameter between 50 - 60cm.

### 2.4m Tree Trunk Bench





Average diameter between 50 - 60cm

#### 2.4m Tree Trunk Balance Beam







#### **Available Features Include:**

Seat Cut Outs



Flat Top & Cross Hatch



'V' Cut Outs



Peeled



## **Tree Trunks**



## **Tree Trunk Chair With Natural Stools**





Create a natural seating area by combining the tree trunk chair and natural stools. Both products can be supplied with the bark intact or peeled.

It is important to note that all the Tree Trunk products are untreated, and the bark and timber will naturally decay over time.

#### **Natural Stool**

Dia:175 - 225mm H: 500mm (approx dimensions)

#### **Tree Trunk Chair**

Dia: 500-600mm H: 1000mm (approx dimensions)

Natural Stepping Logs
Dia: 500-600mm Height: 150mm
(approx dimensions)



#### Natural Step Ups

L:1610mm W: 550mm H: 450mm (approx dimensions)





# Outdoor (menity Products













# Play Equ