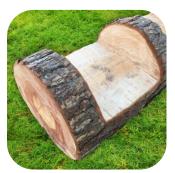

## **Tree Trunk Chair With Natural Stools**

Create a natural seating area by combining the tree trunk chair and natural stools. Both products can be supplied with the bark intact or peeled.

It is important to note that all the Tree Trunk products are untreated, and the bark and timber will naturally decay over time.

#### **Tree Trunk Chair**

Dia: 500-600mm H: 1000mm (approx dimensions)

Natural Stepping Logs
Dia: 500-600mm Height: 150mm
(approx dimensions)