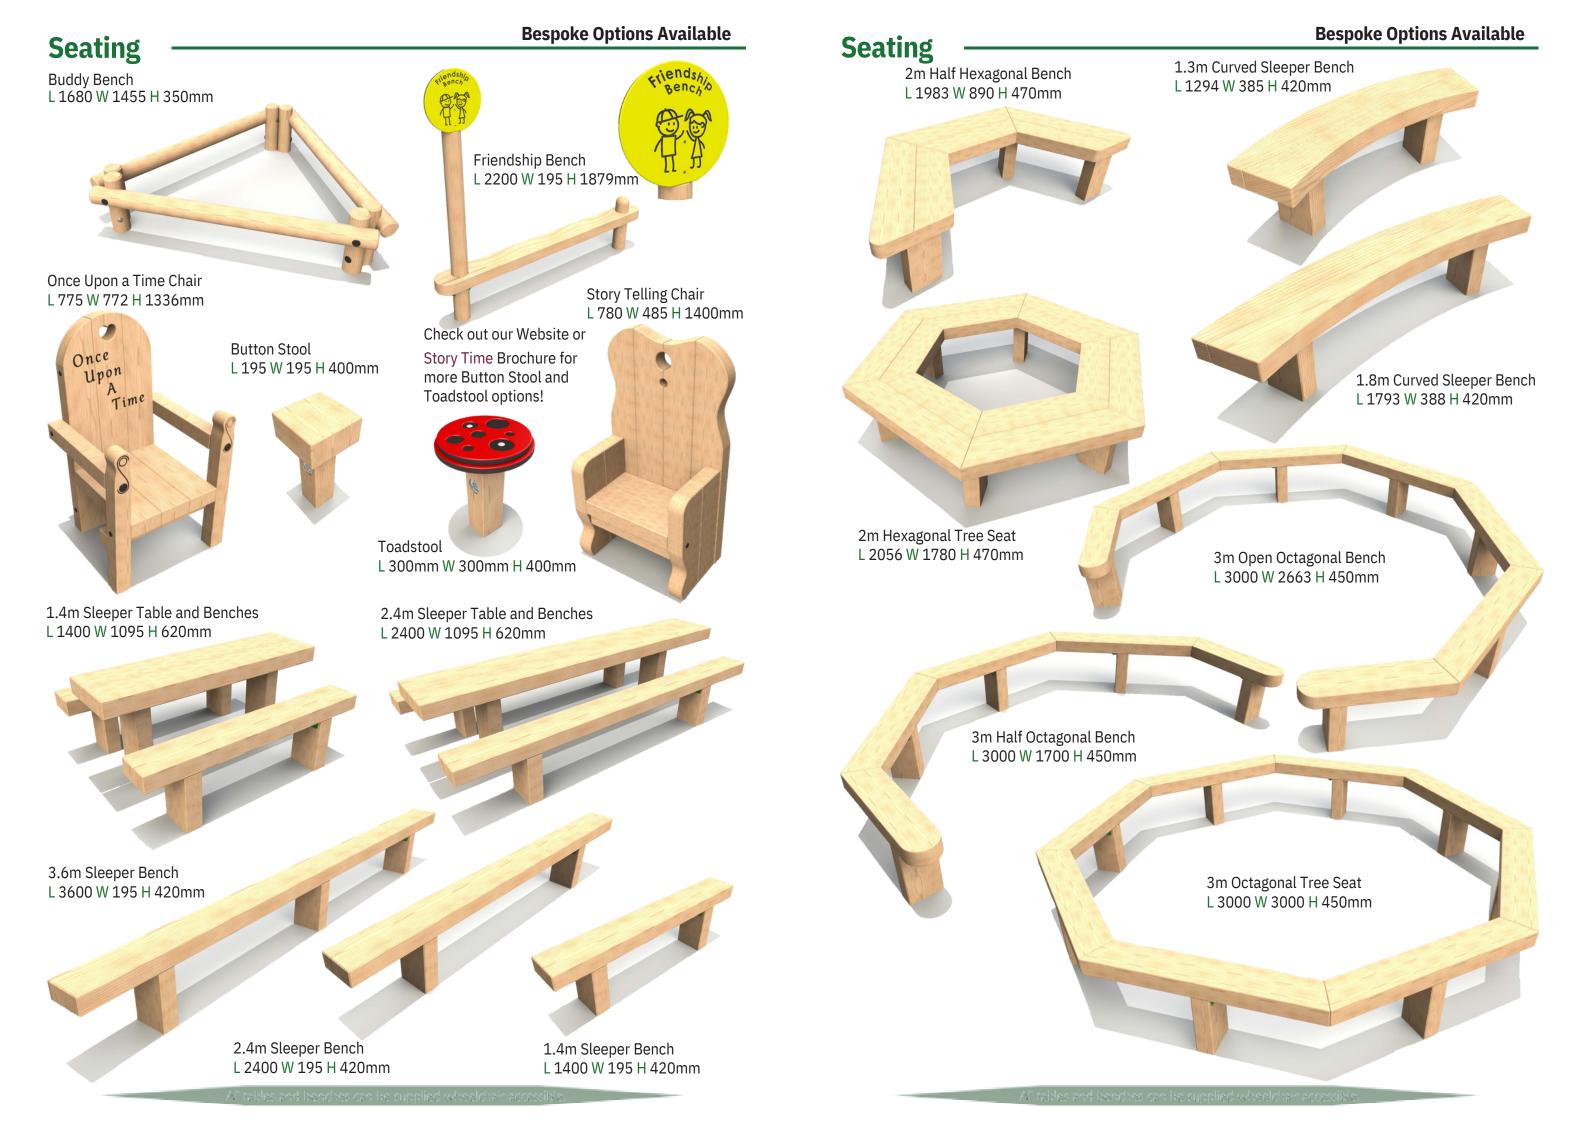

## **Tree Trunks**

#### **Tree Trunks**

Perfect for children's gardens, outdoor play, or natural seating.

Each Tree Trunk adds an element of natural play to any outdoor space. The tree trunks are not treated so they will naturally decay over time.

Available in lengths up to 3.6m with an average diameter between 50 - 60cm.

### 2.4m Tree Trunk Bench

Average diameter between 50 - 60cm

#### 2.4m Tree Trunk Balance Beam

#### **Available Features Include:**

Seat Cut Outs

Flat Top & Cross Hatch

'V' Cut Outs

Peeled

## **Tree Trunk Chair With Natural Stools**

Create a natural seating area by combining the tree trunk chair and natural stools. Both products can be supplied with the bark intact or peeled.

It is important to note that all the Tree Trunk products are untreated, and the bark and timber will naturally decay over time.

#### **Natural Stool**

Dia:175 - 225mm H: 500mm (approx dimensions)

#### **Tree Trunk Chair**

Dia: 500-600mm H: 1000mm (approx dimensions)

Natural Stepping Logs
Dia: 500-600mm Height: 150mm
(approx dimensions)

#### Natural Step Ups

L:1610mm W: 550mm H: 450mm (approx dimensions)