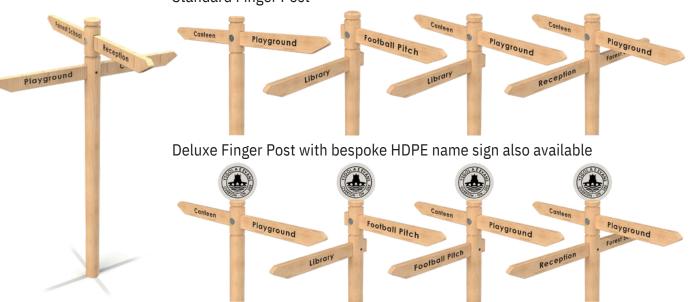

Planter Pergola

L 7400 W 3600 H 2200mm

x2 Noughts and Crosses Play

Each directional pointer is engraved on both sides and can be made bespoke to your exact requirements.

Standard Finger Post