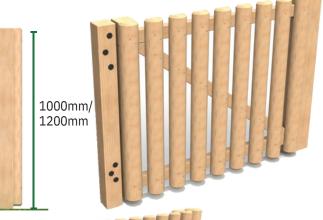

## **Palisade Fencing**

Standard Palisade Fencing Length 2450mm Width:150mm Height: 1000/1200mm

Dimensions per standard section.

1000mm/ 1200mm

Standard Palisade Gate Length:1530mm Width:163mm Height:1000/1200mm