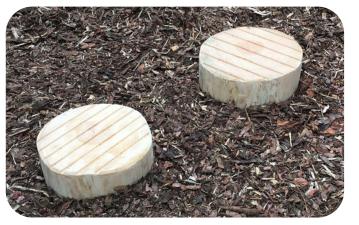

#### **Tree Trunk Chair**

Dia: 500-600mm H: 1000mm (approx dimensions)

Natural Stepping Logs
Dia: 500-600mm Height: 150mm
(approx dimensions)