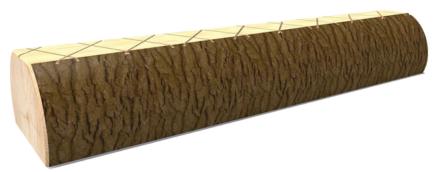

### 2.4m Tree Trunk Bench

Average diameter between 50 - 60cm

#### 2.4m Tree Trunk Balance Beam

#### **Available Features Include:**

Seat Cut Outs

Flat Top & Cross Hatch

'V' Cut Outs

Peeled