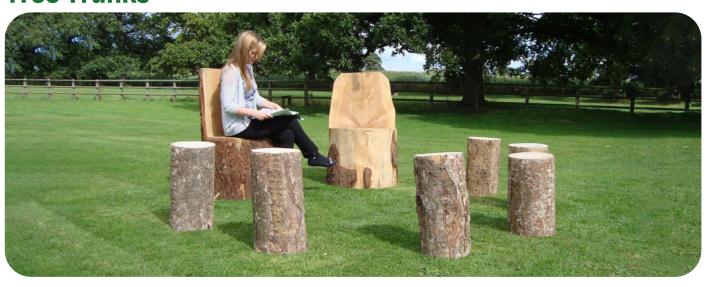

## **Tree Trunks**

#### **Tree Trunks**

Perfect for children's gardens, outdoor play, or natural seating.

Each Tree Trunk adds an element of natural play to any outdoor space. The tree trunks are not treated so they will naturally decay over time.

## **Tree Trunk Chair With Natural Stools**

Create a natural seating area by combining the tree trunk chair and natural stools. Both products can be supplied with the bark intact or peeled.

It is important to note that all the Tree Trunk products are untreated, and the bark and timber will naturally decay over time.

#### **Natural Stool**

Dia:175 - 225mm H: 500mm (approx dimensions)

#### **Tree Trunk Chair**

Dia: 500-600mm H: 1000mm (approx dimensions)

Natural Stepping Logs
Dia: 500-600mm Height: 150mm
(approx dimensions)