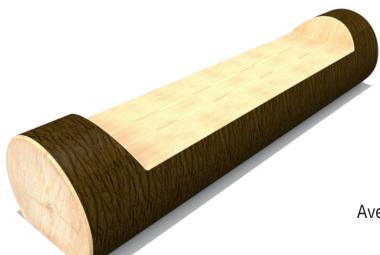

lisade Gate Length:1530mm Width:163mm Height:1000/1200mm

1000mm/ 1200mm Self Closing Palisade Gate Length:1420mm Width:145mm Height:1000/1200mm

**Bespoke Options Available** 



1000mm/ 1200mm

Palisade Maintenance Gate Length: 2773mm Width: 163mm

Timber Palisade Fencing is an ideal way to secure any playground!

Image Shows

• 2.4m maintenance Gate. • Self Closing Gate.

Height: 1000/1200mm

2.4m

• Standard Palisade Fence Sections.

## **Tree Trunks**



#### **Tree Trunks**

Perfect for children's gardens, outdoor play, or natural seating.

Each Tree Trunk adds an element of natural play to any outdoor space. The tree trunks are not treated so they will naturally decay over time.

Available in lengths up to 3.6m with an average diameter between 50 - 60cm.

### 2.4m Tree Trunk Bench





Average diameter between 50 - 60cm

#### 2.4m Tree Trunk Balance Beam







#### **Available Features Include:**

Seat Cut Outs



Flat Top & Cross Hatch



'V' Cut Outs



Peeled



## **Tree Trunks**



## **Tree Trunk Chair With Natural Stools**





Create a natural seating area by combining the tree trunk chair and natural stools. Both products can be supplied with the bark intact or peeled.

It is important to note that all the Tree Trunk products are untreated, and the bark and timber will naturally decay over time.

#### **Natural Stool**

Dia:175 - 225mm H: 500mm (approx dimensions)

#### **Tree Trunk Chair**

Dia: 500-600mm H: 1000mm (approx dimensions)

Natural Stepping Logs
Dia: 500-600mm Height: 150mm
(approx dimensions)



#### Natural Step Ups

L:1610mm W: 550mm H: 450m