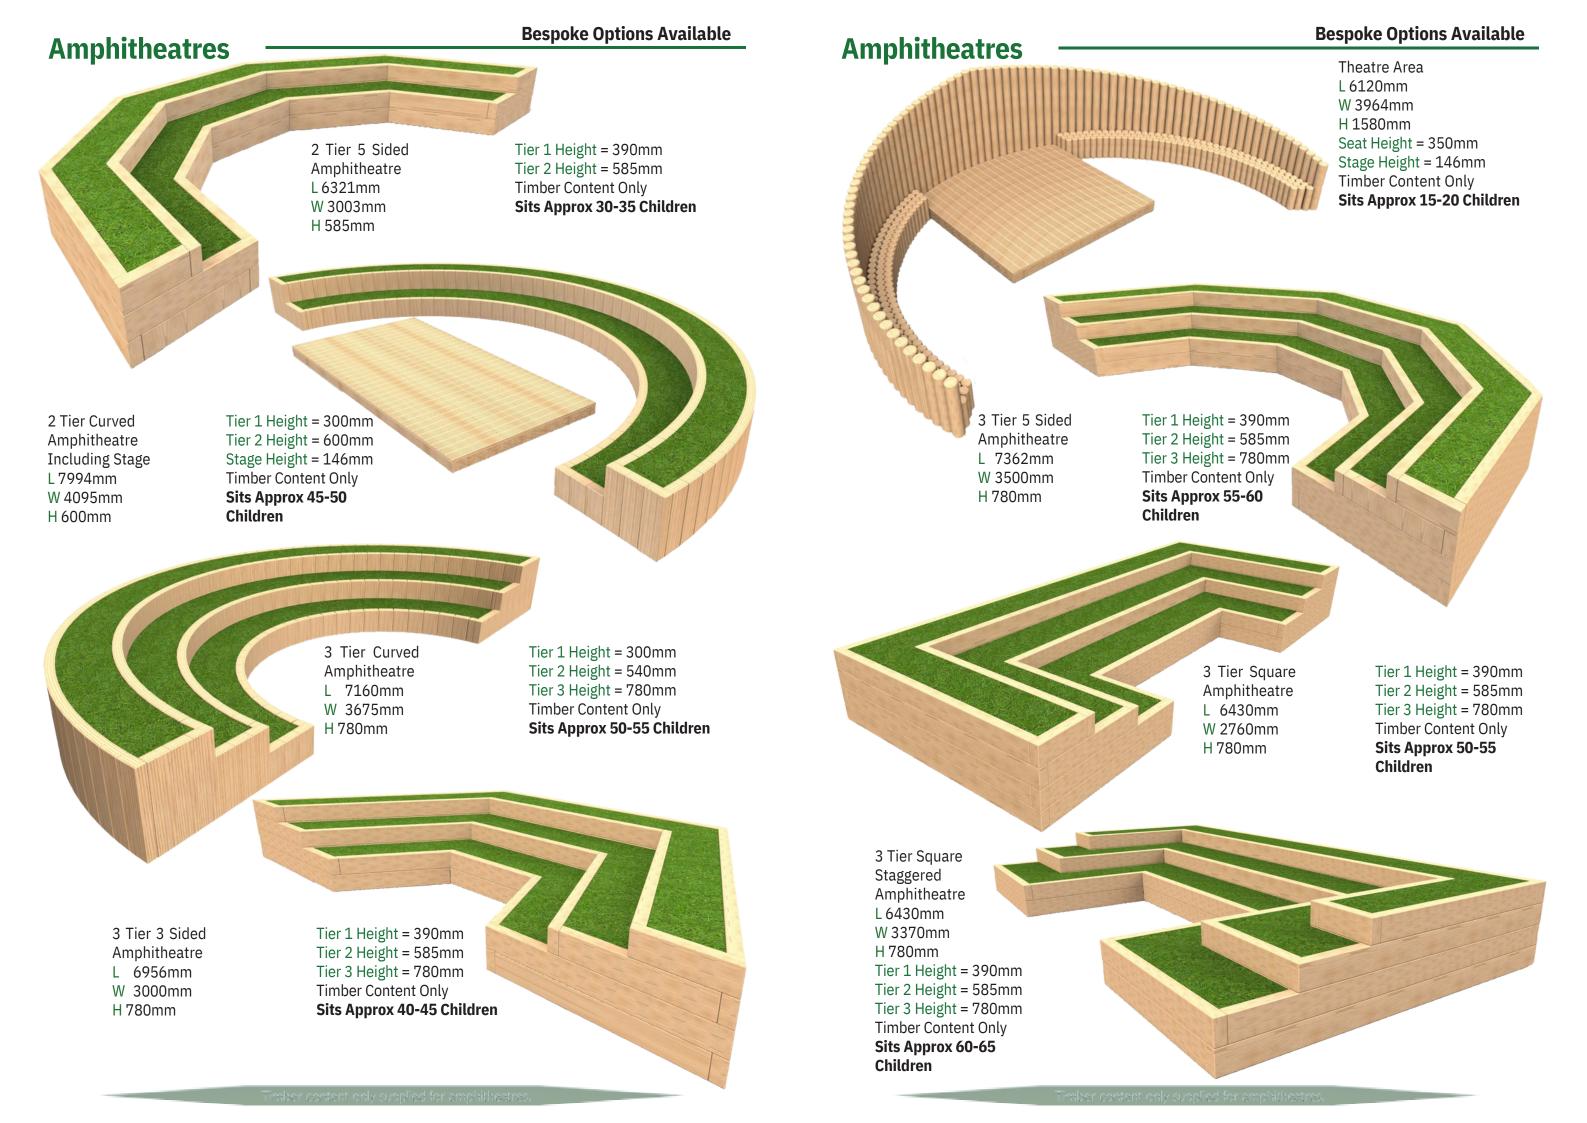

# Play Equipment and Safety Surface

Contact us:

T: 01568 782241 E: info@activegarden.co.uk www.activegarden.co.uk









**Finger Posts** 

Panel x2 Talking Tubes x2 Planters with Benches

Finger Post Height: 2400mm Width: 1600mm

Planter Pergola

L 7400 W 3600 H 2200mm

x2 Noughts and Crosses Play

Each directional pointer is engraved on both sides and can be made bespoke to your exact requirements.

Standard Finger Post



## **Palisade Fencing**

Standard Palisade Fencing Length 2450mm Width:150mm Height: 1000/1200mm

Dimensions per standard section.

1000mm/ 1200mm

Standard Palisade Gate Length:1530mm Width:163mm Height:1000/1200mm

1000mm/ 1200mm Self Closing Palisade Gate Length:1420mm Width:145mm Height:1000/1200mm

**Bespoke Options Available** 



1000mm/ 1200mm

Palisade Maintenance Gate Length: 2773mm Width: 163mm

Timber Palisade Fencing is an ideal way to secure any playground!

Image Shows