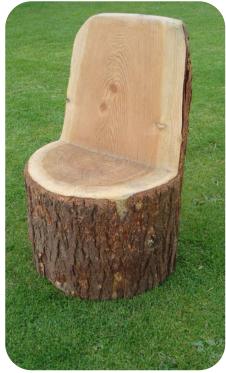

## **Tree Trunk Chair With Natural Stools**

Create a natural seating area by combining the tree trunk chair and natural stools. Both products can be supplied with the bark intact or peeled.

It is important to note that all the Tree Trunk products are untreated, and the bark and timber will naturally decay over time.

#### **Tree Trunk Chair**

Dia: 500-600mm H: 1000mm (approx dimensions)

Natural Stepping Logs
Dia: 500-600mm Height: 150mm
(approx dimensions)