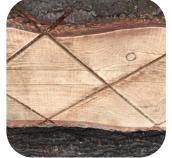

#### **Available Features Include:**

Seat Cut Outs

Flat Top & Cross Hatch

'V' Cut Outs

Peeled