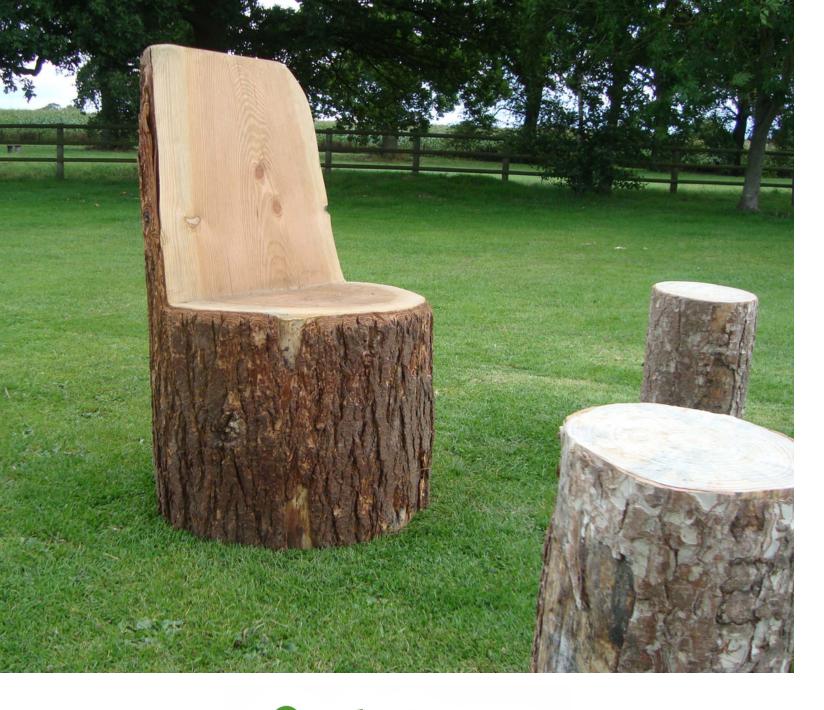

## **Tree Trunk Chair With Natural Stools**

Create a natural seating area by combining the tree trunk chair and natural stools. Both products can be supplied with the bark intact or peeled.

It is important to note that all the Tree Trunk products are untreated, and the bark and timber will naturally decay over time.

#### **Natural Stool**

Dia:175 - 225mm H: 500mm (approx dimensions)

#### **Tree Trunk Chair**

Dia: 500-600mm H: 1000mm (approx dimensions)

Natural Stepping Logs
Dia: 500-600mm Height: 150mm
(approx dimensions)