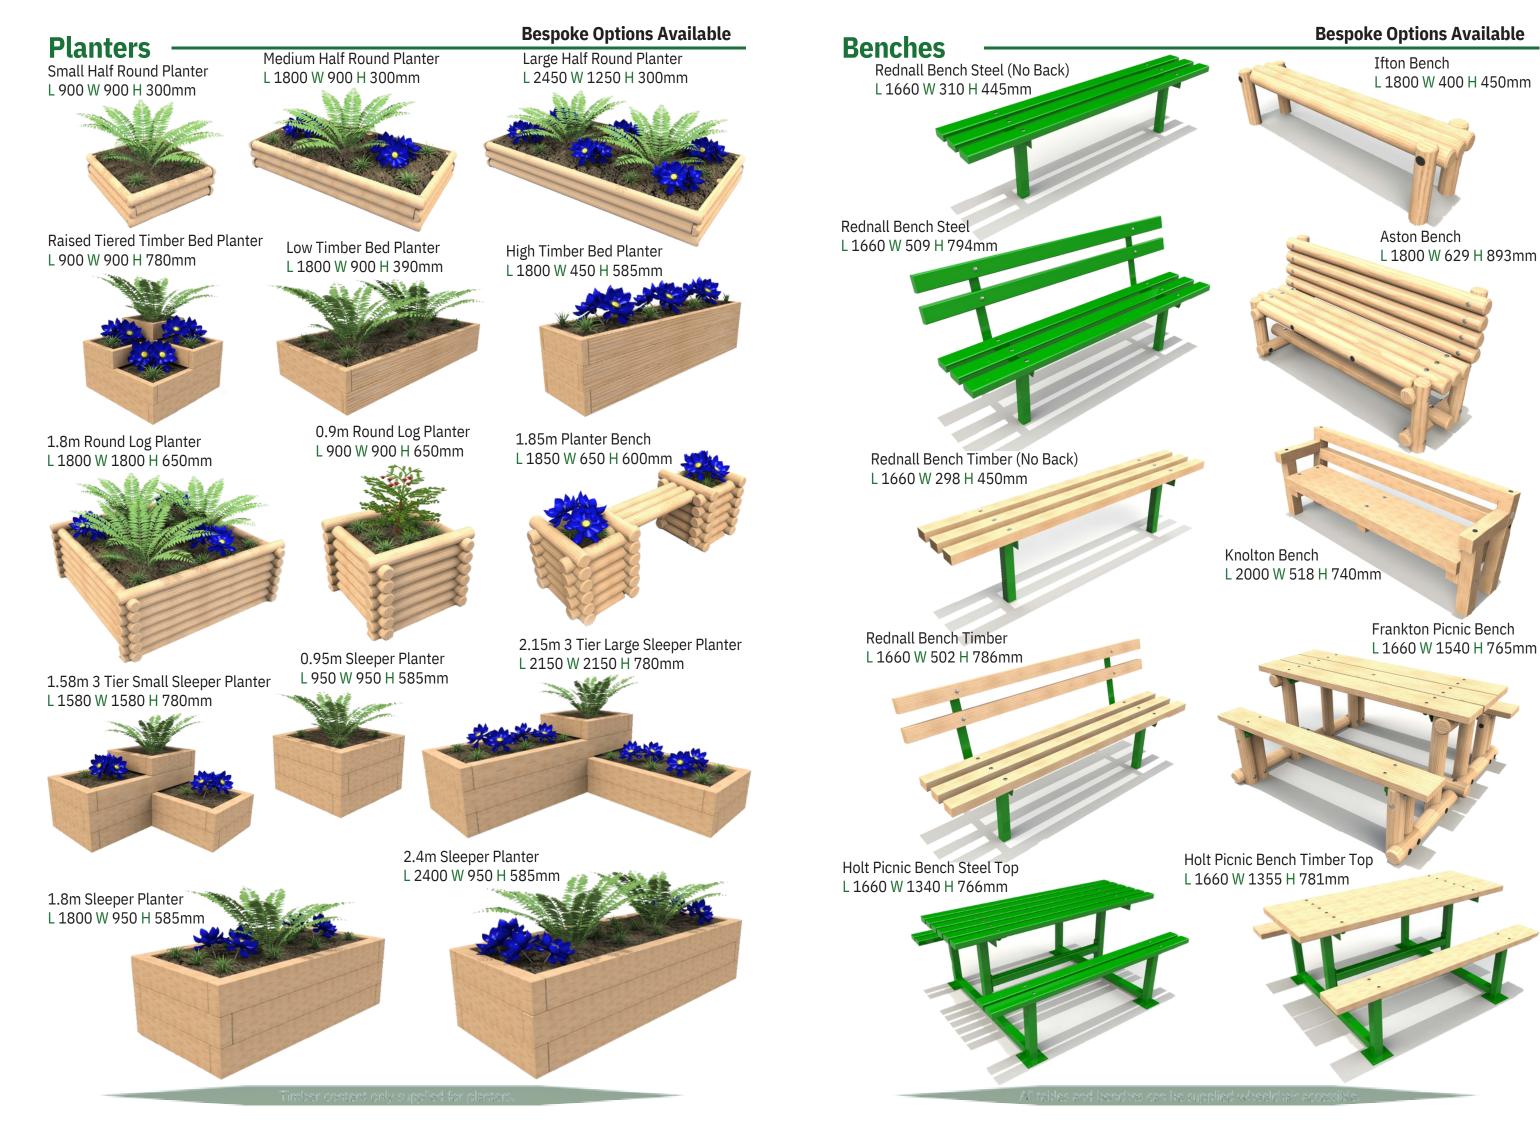

# Play Equipment and Safety Surface

Contact us:

T: 01568 782241 E: info@activegarden.co.uk www.activegarden.co.uk

**Finger Posts** 

Panel x2 Talking Tubes x2 Planters with Benches

Finger Post Height: 2400mm Width: 1600mm

Planter Pergola

L 7400 W 3600 H 2200mm

x2 Noughts and Crosses Play

Each directional pointer is engraved on both sides and can be made bespoke to your exact requirements.

Standard Finger Post