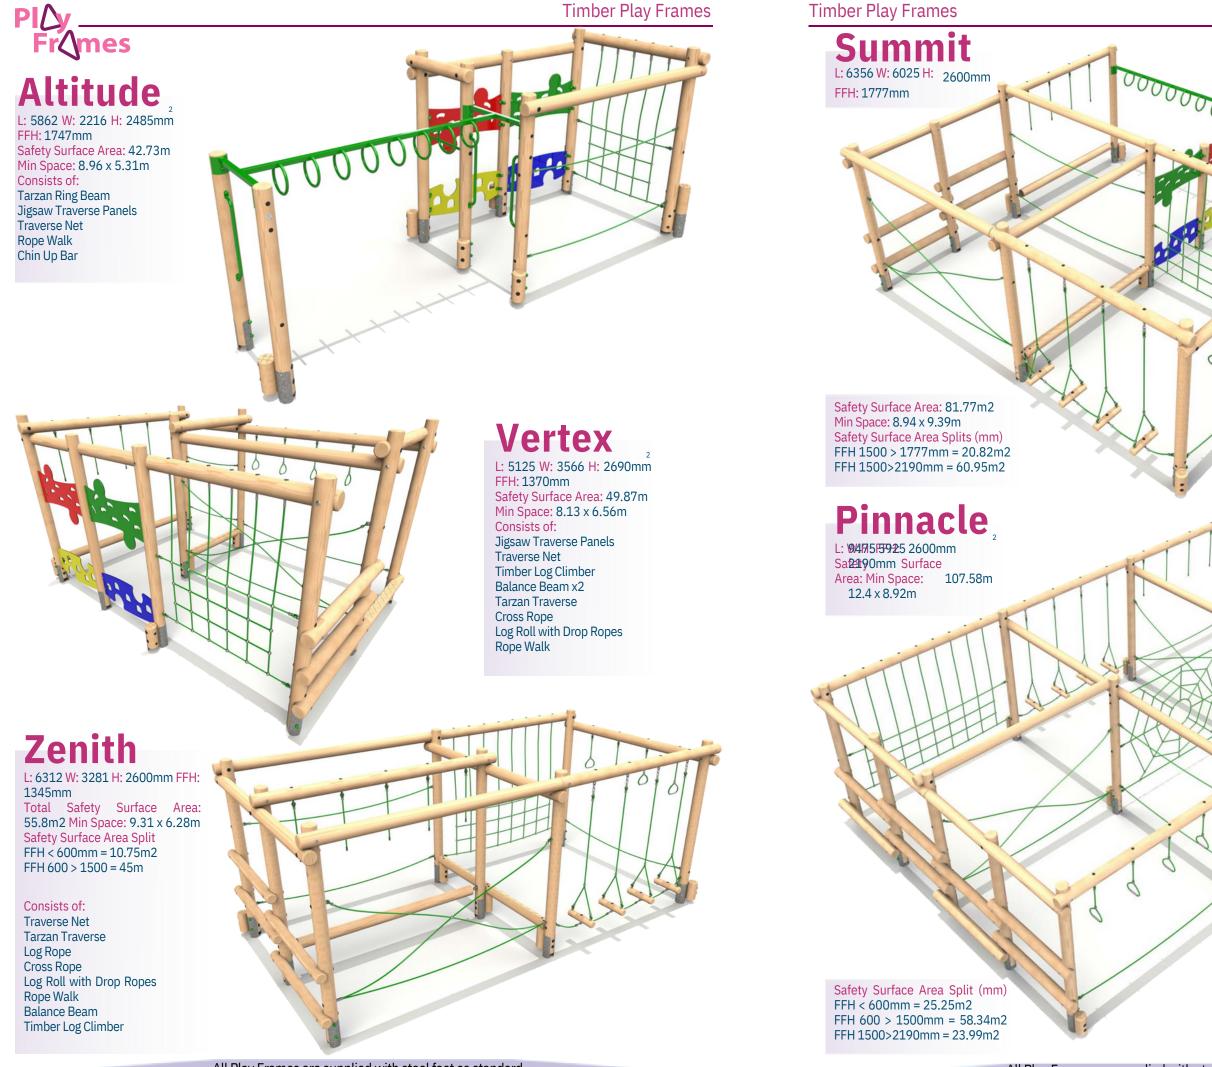

### Consists of:

Jigsaw Traverse Panels Rope Weave **Traverse Net** Log Rope Rope Walk Timber Log Climber Tarzan Traverse Cross Rope Balance Beam Log Roll Tarzan Ring Beam

Consists of: Jigsaw Traverse Panels Rope Weave Traverse Net Log Rope Rope Walk **Timber Log Climber** 

Tarzan Traverse Spider Web Net Drop Rope Traverse Cross Rope **Balance Beam** Log Roll

All Play Frames are supplied with steel feet as standard