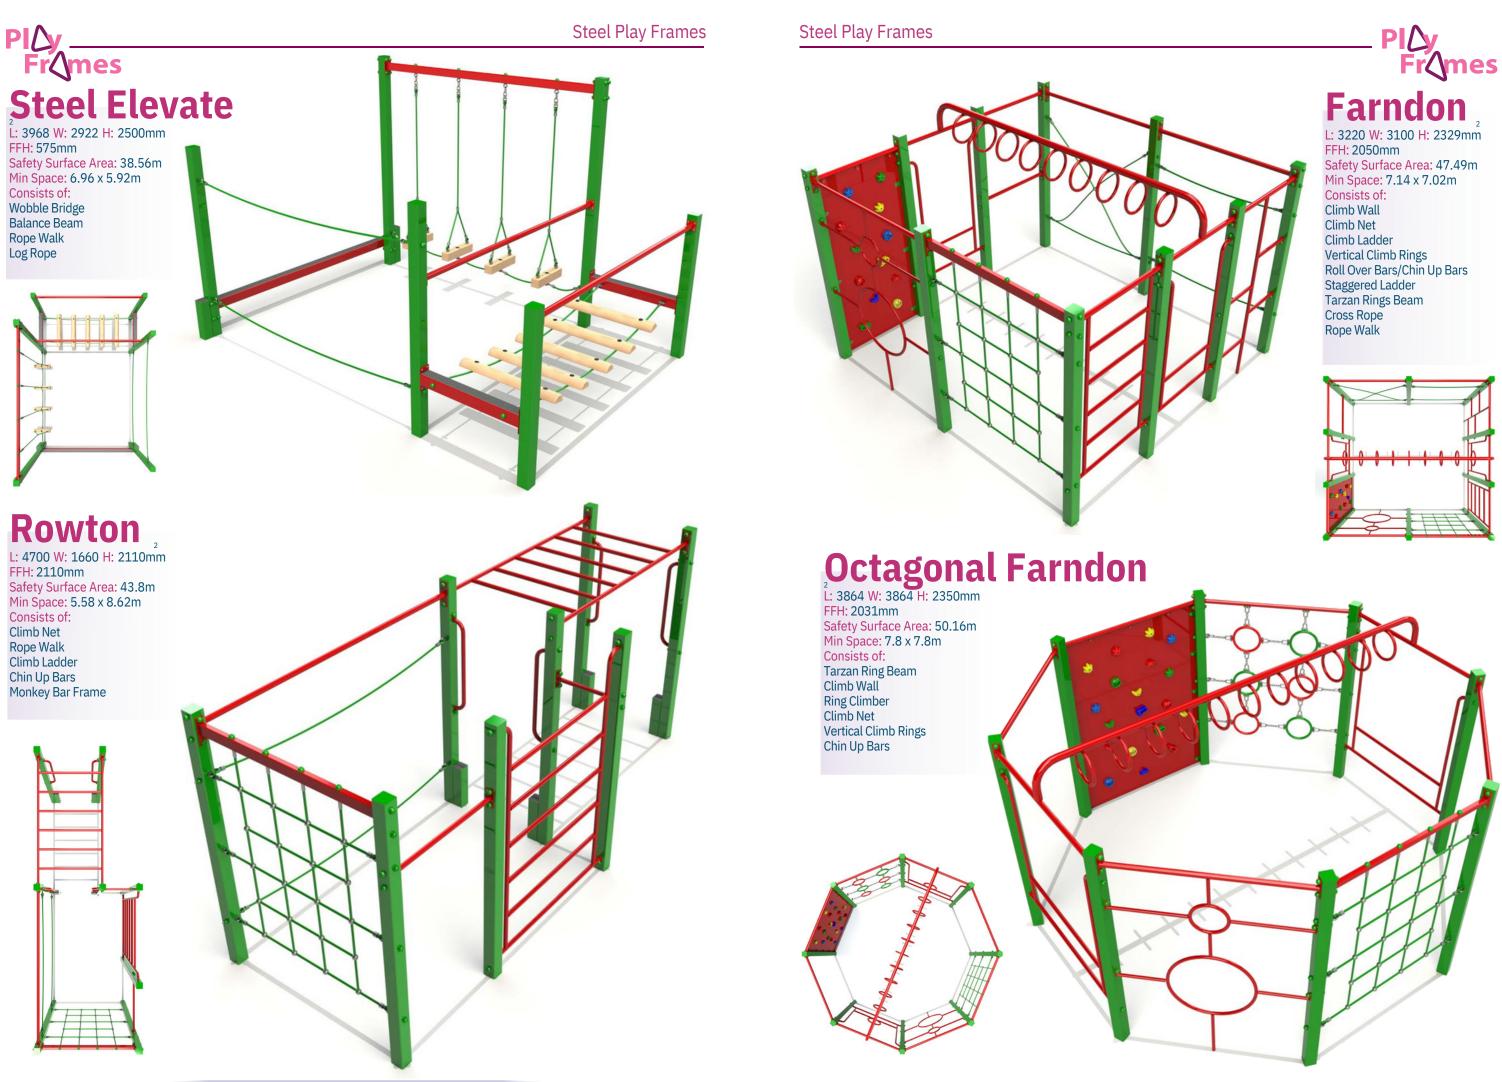

igsaw Traverse Panels Rope Weave Traverse Net Log Rope Rope Walk **Timber Log Climber** 

Tarzan Traverse Spider Web Net Drop Rope Traverse Cross Rope **Balance Beam** Log Roll

All Play Frames are supplied with steel feet as standard





### **Option 2**

FFH: 759mm Consists Of: Drop Rope Traverse Steel Slalom Jigsaw Traverse Wall Log Roll With Drop Ropes





## **Option 1**

FFH: 1178mm Consists Of: Net Traverse **Beam Traverse** Weave Traverse Log Roll With Drop Ropes **Jigsaw Traverse Wall** Steel Slalom **Drop Rope Traverse Rope Traverse** 

Rope Traverse (X2) Jigsaw Traverse Weave Traverse

Wall



### **Option 3**

FFH: 1203mm Consists Of: Log Roll With Drop Ropes Rope Traverse Jigsaw Traverse Wall Net Traverse **Drop Rope Traverse** Weave Traverse **Beam Traverse** Steel Slalom











Contact us:

T: 01568 782241 E: info@activegarden.co.uk www.activegarden.co.uk





# **Play Equipment and Safety Surface**