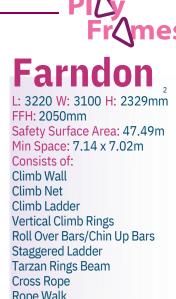

### Consists of:

Jigsaw Traverse Panels Rope Weave **Traverse Net** Log Rope Rope Walk Timber Log Climber Tarzan Traverse Cross Rope Balance Beam Log Roll Tarzan Ring Beam

Consists of: Jigsaw Traverse Panels Rope Weave Traverse Net Log Rope Rope Walk **Timber Log Climber** 

Tarzan Traverse Spider Web Net Drop Rope Traverse Cross Rope **Balance Beam** Log Roll

All Play Frames are supplied with steel feet as standard