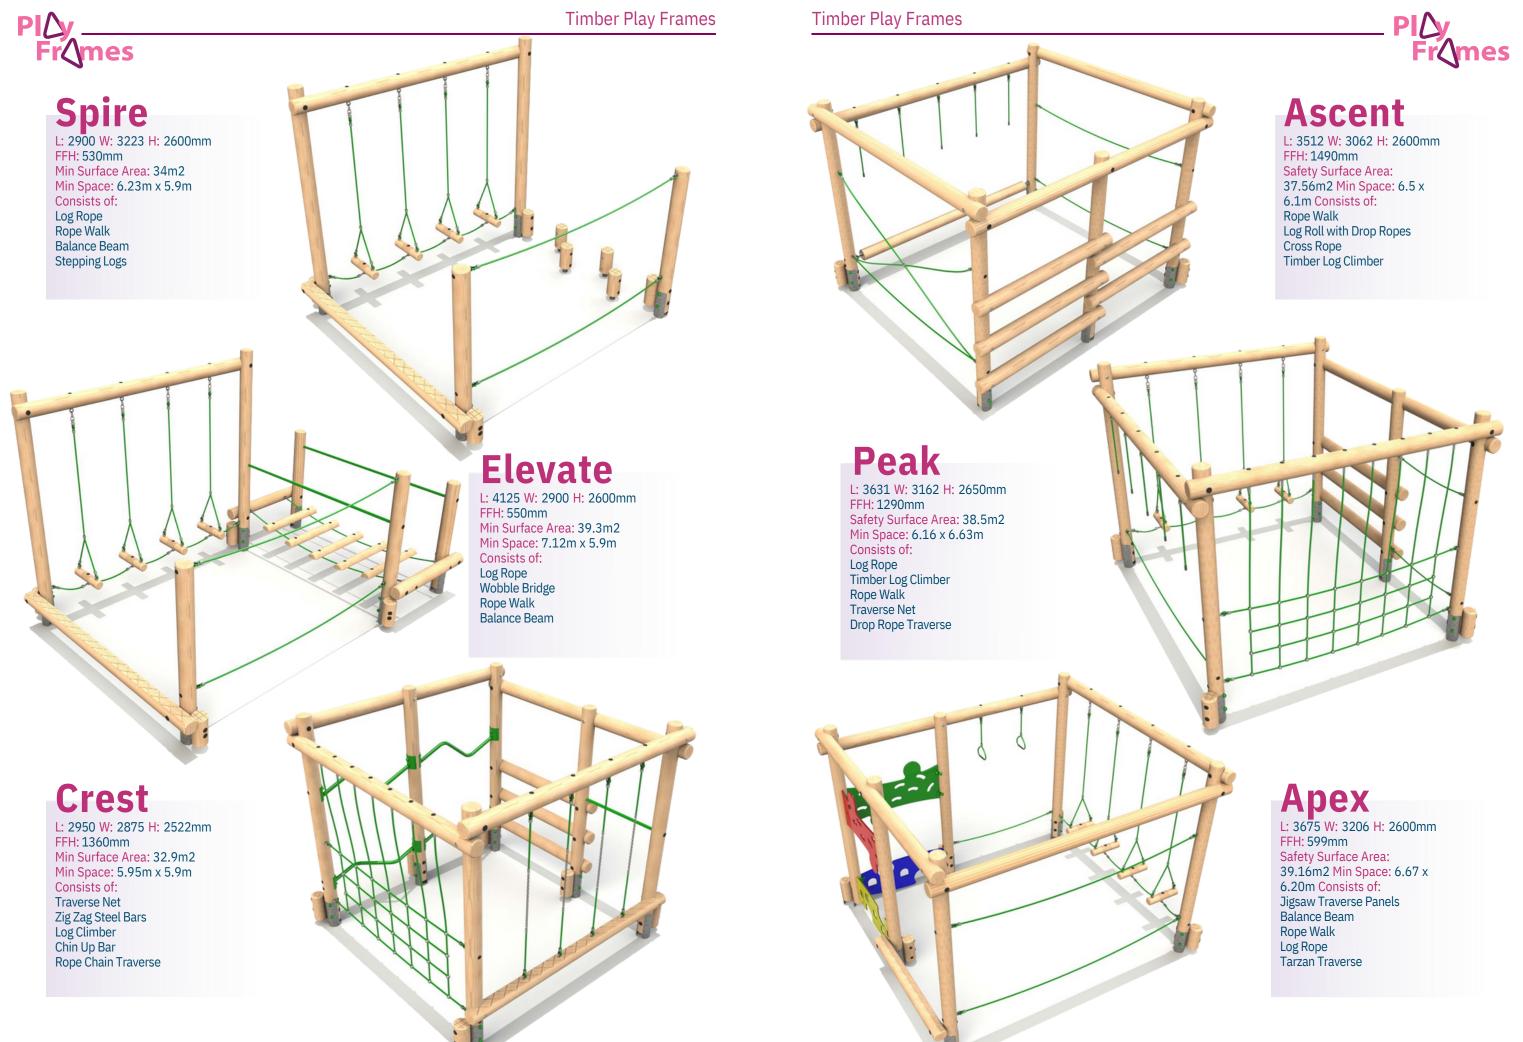

### Consists of:

Jigsaw Traverse Panels Rope Weave **Traverse Net** Log Rope Rope Walk Timber Log Climber Tarzan Traverse Cross Rope Balance Beam Log Roll Tarzan Ring Beam

Consists of: Jigsaw Traverse Panels Rope Weave Traverse Net Log Rope Rope Walk **Timber Log Climber** 

Tarzan Traverse Spider Web Net Drop Rope Traverse Cross Rope **Balance Beam** Log Roll

All Play Frames are supplied with steel feet as standard