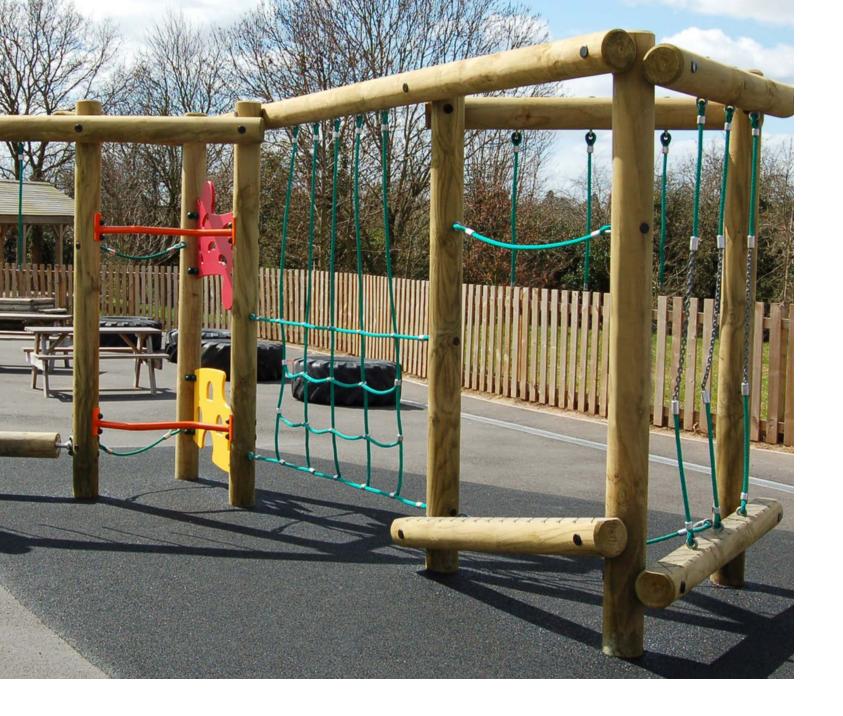

### Consists of:

Jigsaw Traverse Panels Rope Weave **Traverse Net** Log Rope Rope Walk Timber Log Climber Tarzan Traverse Cross Rope Balance Beam Log Roll Tarzan Ring Beam

Consists of: Jigsaw Traverse Panels Rope Weave Traverse Net Log Rope Rope Walk **Timber Log Climber** 

Tarzan Traverse Spider Web Net Drop Rope Traverse Cross Rope **Balance Beam** Log Roll

All Play Frames are supplied with steel feet as standard