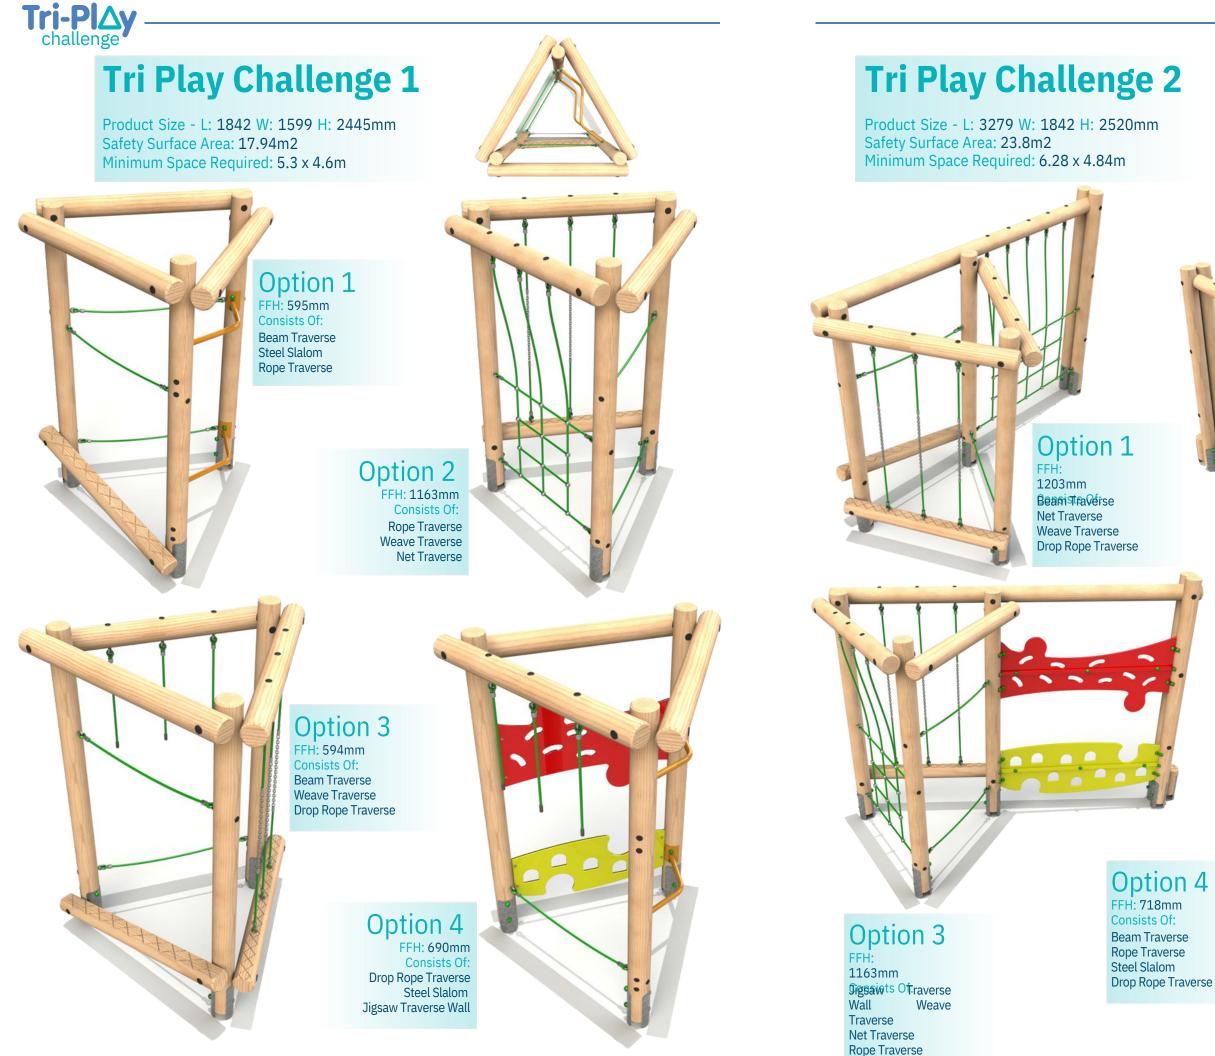

### Consists of:

Jigsaw Traverse Panels Rope Weave **Traverse Net** Log Rope Rope Walk Timber Log Climber Tarzan Traverse Cross Rope Balance Beam Log Roll Tarzan Ring Beam

Consists of: Jigsaw Traverse Panels Rope Weave Traverse Net Log Rope Rope Walk **Timber Log Climber** 

Tarzan Traverse Spider Web Net Drop Rope Traverse Cross Rope **Balance Beam** Log Roll

All Play Frames are supplied with steel feet as standard

### **Option 2**

FFH: 759mm Consists Of: Drop Rope Traverse Steel Slalom Jigsaw Traverse Wall Log Roll With Drop Ropes

## **Option 1**

FFH: 1178mm Consists Of: Net Traverse **Beam Traverse** Weave Traverse Log Roll With Drop Ropes **Jigsaw Traverse Wall** Steel Slalom **Drop Rope Traverse Rope Traverse** 

Rope Traverse (X2) Jigsaw Traverse Weave Traverse

Wall

### **Option 3**

FFH: 1203mm Consists Of: Log Roll With Drop Ropes Rope Traverse Jigsaw Traverse Wall Net Traverse **Drop Rope Traverse** Weave Traverse **Beam Traverse** Steel Slalom

Contact us:

T: 01568 782241 E: info@activegarden.co.uk www.activegarden.co.uk