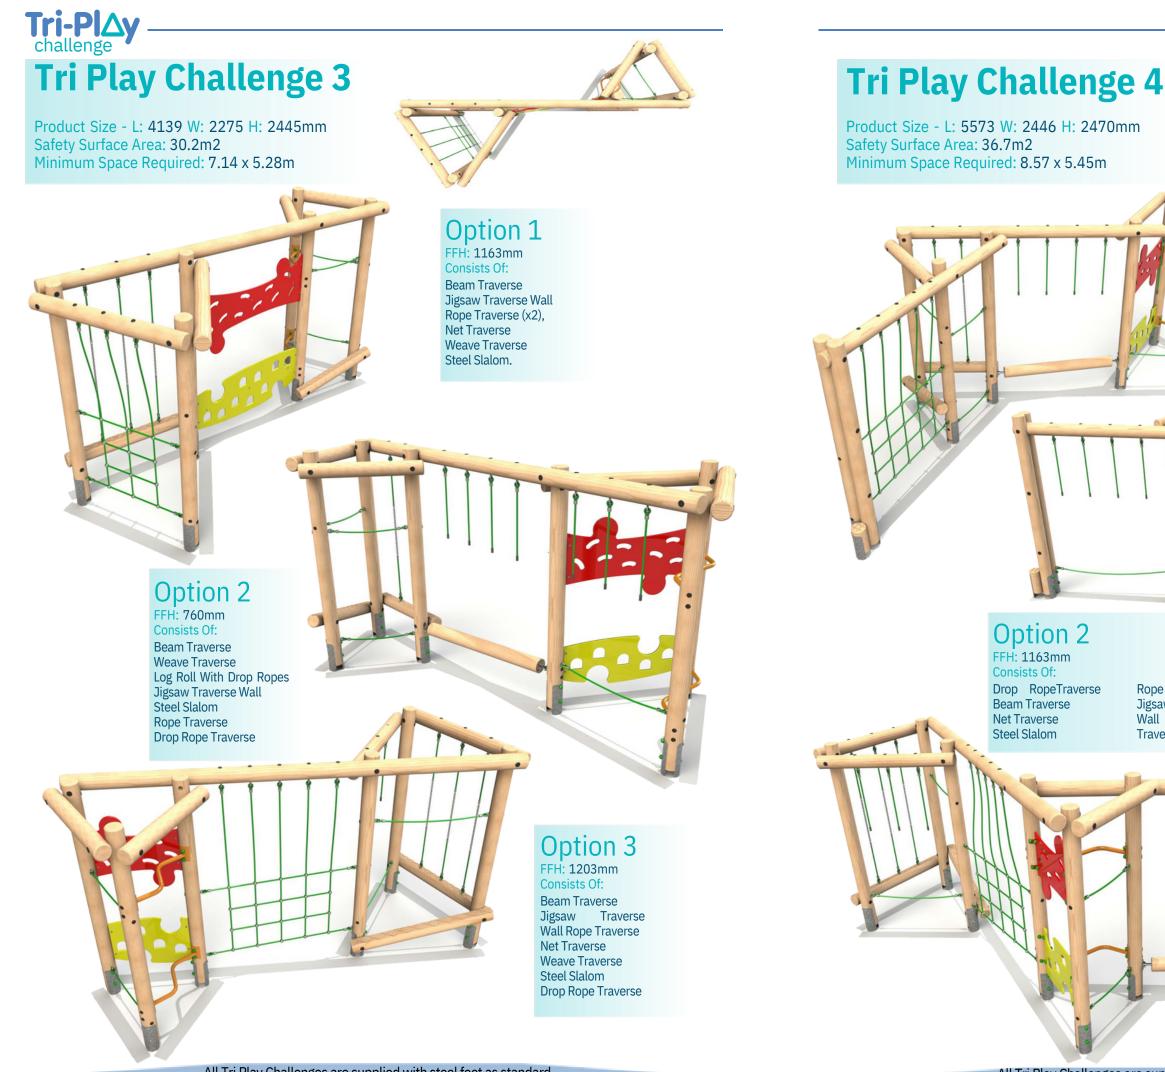

### Consists of:

Jigsaw Traverse Panels Rope Weave **Traverse Net** Log Rope Rope Walk Timber Log Climber Tarzan Traverse Cross Rope Balance Beam Log Roll Tarzan Ring Beam

Consists of: Jigsaw Traverse Panels Rope Weave Traverse Net Log Rope Rope Walk **Timber Log Climber** 

Tarzan Traverse Spider Web Net Drop Rope Traverse Cross Rope **Balance Beam** Log Roll

All Play Frames are supplied with steel feet as standard

### **Option 2**

FFH: 759mm Consists Of: Drop Rope Traverse Steel Slalom Jigsaw Traverse Wall Log Roll With Drop Ropes

## **Option 1**

FFH: 1178mm Consists Of: Net Traverse **Beam Traverse** Weave Traverse Log Roll With Drop Ropes **Jigsaw Traverse Wall** Steel Slalom **Drop Rope Traverse Rope Traverse** 

Rope Traverse (X2) Jigsaw Traverse Weave Traverse

Wall

### **Option 3**

FFH: 1203mm Consists Of: Log Roll With Drop Ropes Rope Traverse Jigsaw Traverse Wall Net Traverse **Drop Rope Traverse** Weave Traverse **Beam Traverse** Steel Slalom

Contact us:

T: 01568 782241 E: info@activegarden.co.uk www.activegarden.co.uk