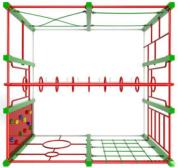

### Consists of:

Jigsaw Traverse Panels Rope Weave **Traverse Net** Log Rope Rope Walk Timber Log Climber Tarzan Traverse Cross Rope Balance Beam Log Roll Tarzan Ring Beam

Consists of: Jigsaw Traverse Panels Rope Weave Traverse Net Log Rope Rope Walk **Timber Log Climber** 

Tarzan Traverse Spider Web Net Drop Rope Traverse Cross Rope **Balance Beam** Log Roll

All Play Frames are supplied with steel feet as standard