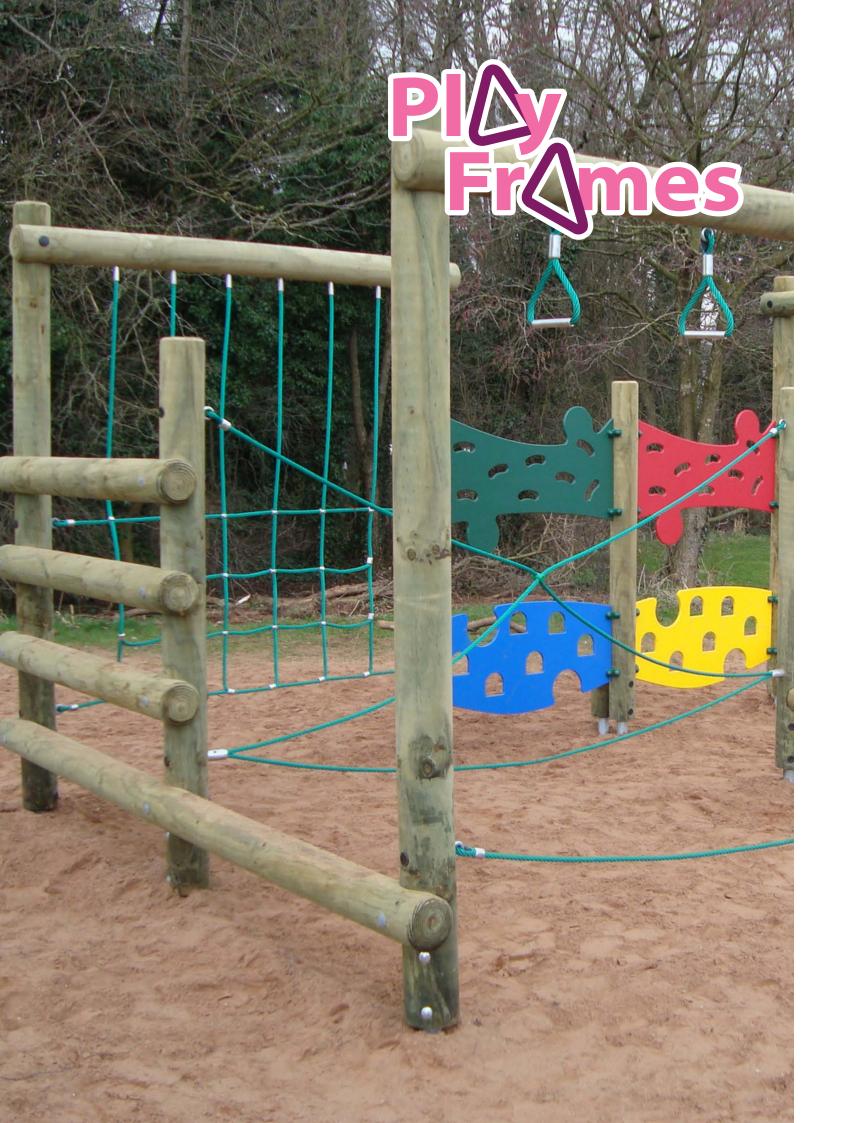

### Consists of:

Jigsaw Traverse Panels Rope Weave **Traverse Net** Log Rope Rope Walk Timber Log Climber Tarzan Traverse Cross Rope Balance Beam Log Roll Tarzan Ring Beam

Consists of: Jigsaw Traverse Panels Rope Weave Traverse Net Log Rope Rope Walk **Timber Log Climber** 

Tarzan Traverse Spider Web Net Drop Rope Traverse Cross Rope **Balance Beam** Log Roll

All Play Frames are supplied with steel feet as standard