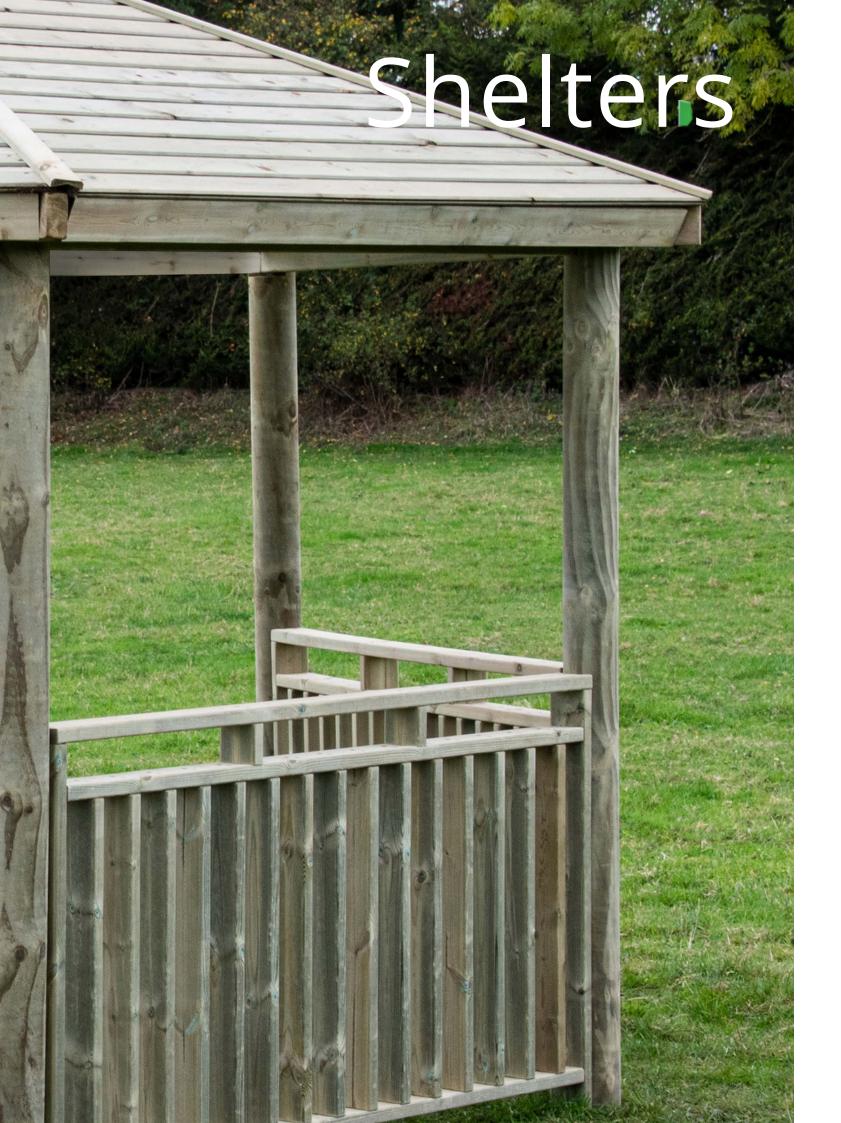

# Hexagonal Shelters All hexagonal shelters are available in

3m, 4m and 5m sizes with optional seats, infills, timber deck floor and ramps.

## Hex Shelter with **Seats and Infills**

Shower proof roof constructed using shiplap panels. Engraved HDPE entrance sign. Seats constructed using 195 x 95mm timber sleepers. Pre-assembled timber infill panels.