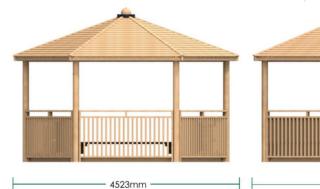

## **Extended Hex Shelter with Seats**

Shower proof roof constructed using shiplap panels. Engraved HDPE entrance sign. Seats constructed using 195 x 95mm timber sleepers.

3431mm

**3 x 6m Extended Hex Shelter Dimensions** 