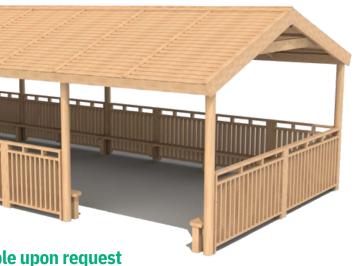

# Square Shelter with Seats, Infills and Floor

Shower proof roof constructed using shiplap panels. Engraved HDPE entrance sign. Seats constructed using 195 x 95mm timber sleepers. Pre-assembled timber infill panels. Deck board flooring with optional access ramp.

## **Shelter Dimensions**

**CONTRACT** 

**3m**: 3207 (L) x 3207 (W) x 3210mm (H) **4m**: 4322 (L) x 4322 (W) x 3252mm (H)

2.4 x 4.4m Shelter

Timber shiplap shower proof roof. Available with various infill and seating configurations. 2440 (L) x 4420 (W) x 3000mm (H)