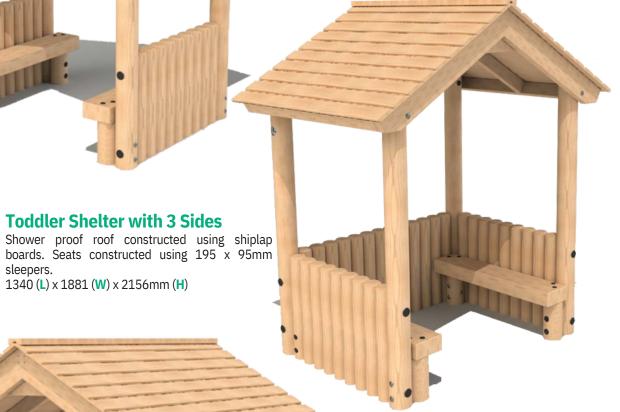

**Toddler Shelter with 3 Sides** 

1340 (L) x 1881 (W) x 2156mm (H)

sleepers.

## **Toddler Shelter**

Shower proof roof constructed using shiplap boards. Seats constructed using 195 x 95mm sleepers. 1340 (L) x 1881 (W) x 2156mm (H)

Large Toddler Shelter Shower proof roof constructed using shiplap boards. Seats constructed using 195 x 95mm sleepers. 1940 (L) x 1881 (W) x 2156mm (H)