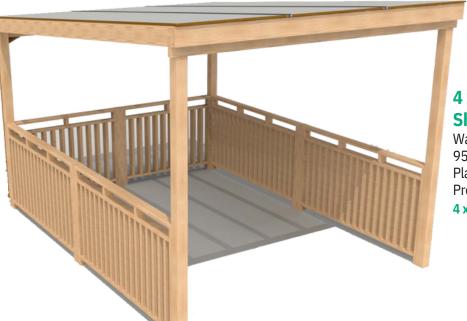

## 4 x 4m Polycarbonate Shelter with Timber Infills and Seats

Waterproof Polycarbonate roof construction. 95mm Square legs support timber frame. Plastic guttering and down spout. Pre-assembled timber infill panels. 195mm Wide timber sleeper seats. **4 x 4m**: 4079 (**D**) x 3970 (**W**) x 2580mm (**H**)