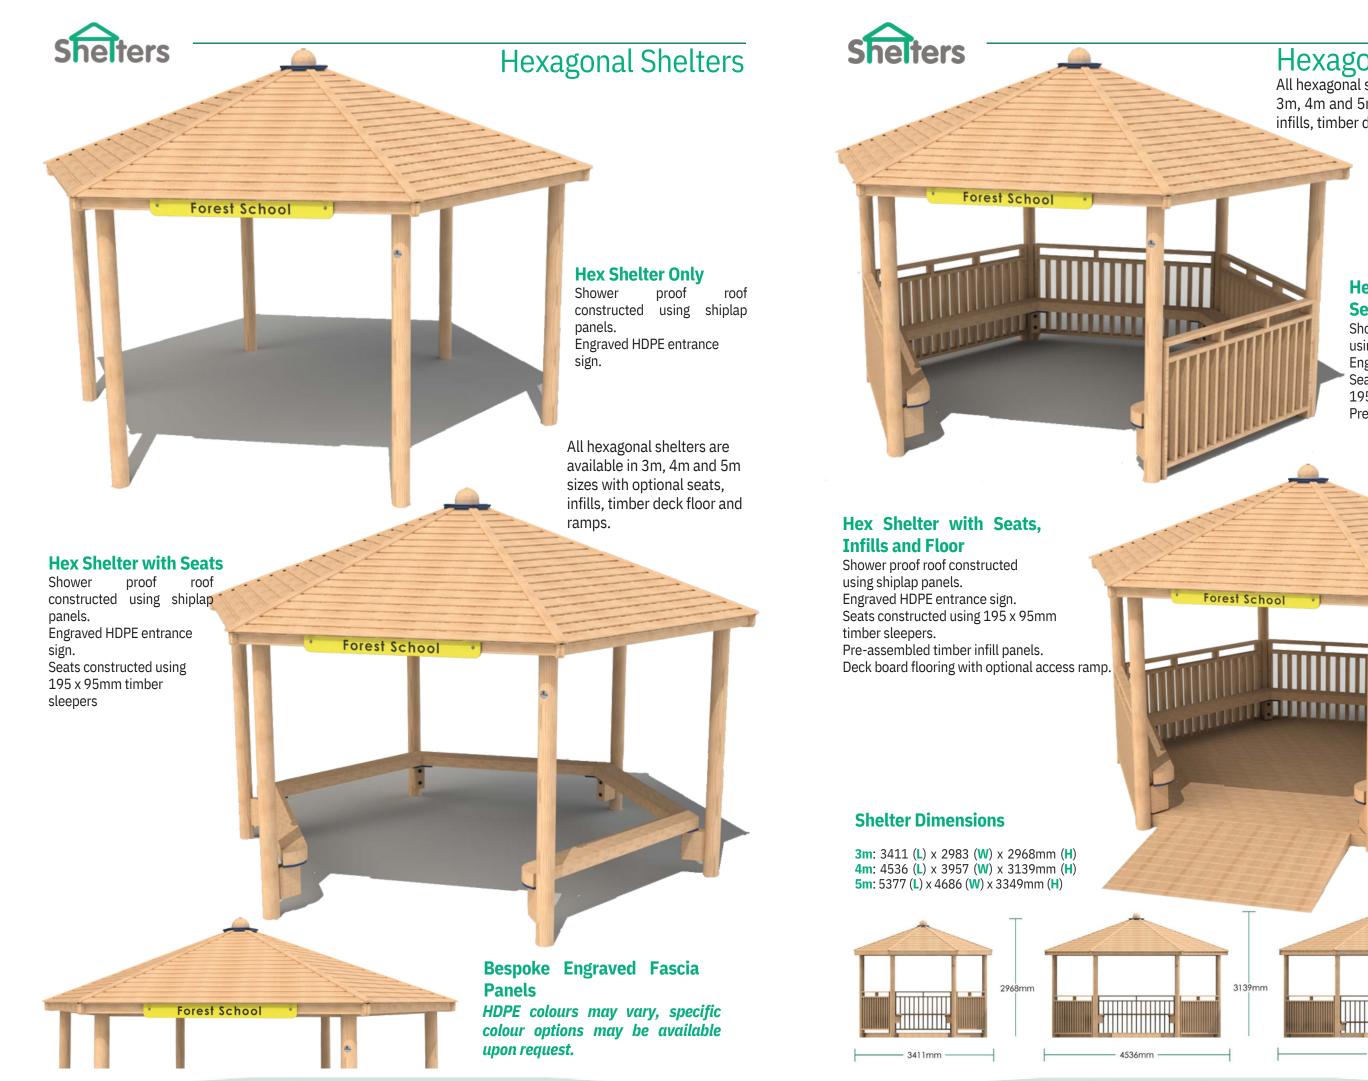

# Hexagonal Shelters All hexagonal shelters are available in

3m, 4m and 5m sizes with optional seats, infills, timber deck floor and ramps.

## Hex Shelter with **Seats and Infills**

Shower proof roof constructed using shiplap panels. Engraved HDPE entrance sign. Seats constructed using 195 x 95mm timber sleepers. Pre-assembled timber infill panels.

# Square Shelter with Seats, Infills and Floor

Shower proof roof constructed using shiplap panels. Engraved HDPE entrance sign. Seats constructed using 195 x 95mm timber sleepers. Pre-assembled timber infill panels. Deck board flooring with optional access ramp.

## **Shelter Dimensions**

**CONTRACT** 

**3m**: 3207 (L) x 3207 (W) x 3210mm (H) **4m**: 4322 (L) x 4322 (W) x 3252mm (H)

2.4 x 4.4m Shelter

Timber shiplap shower proof roof. Available with various infill and seating configurations. 2440 (L) x 4420 (W) x 3000mm (H)