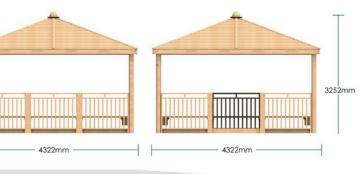

## **Shelter Dimensions**

**CONTRACT** 

**3m**: 3207 (L) x 3207 (W) x 3210mm (H) **4m**: 4322 (L) x 4322 (W) x 3252mm (H)

2.4 x 4.4m Shelter

Timber shiplap shower proof roof. Available with various infill and seating configurations. 2440 (L) x 4420 (W) x 3000mm (H)