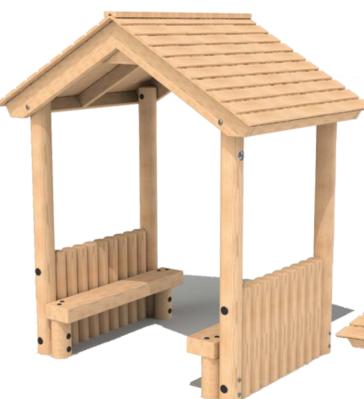

## **Toddler Shelter**

Shower proof roof constructed using shiplap boards. Seats constructed using 195 x 95mm sleepers. 1340 (L) x 1881 (W) x 2156mm (H)

Large Toddler Shelter Shower proof roof constructed using shiplap boards. Seats constructed using 195 x 95mm sleepers. 1940 (L) x 1881 (W) x 2156mm (H)