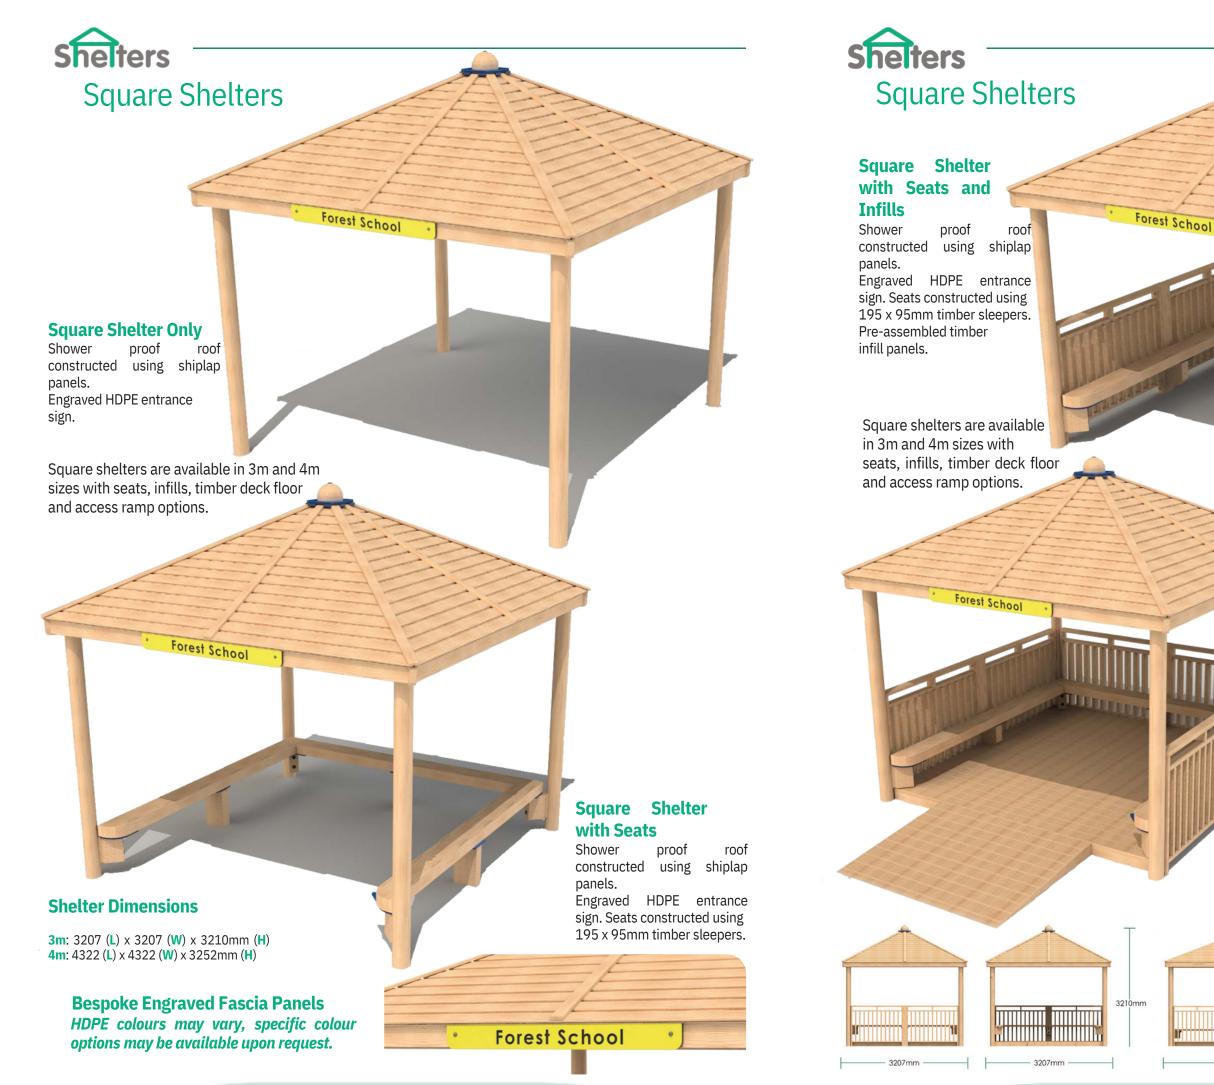

# Square Shelter with Seats, Infills and Floor

Shower proof roof constructed using shiplap panels. Engraved HDPE entrance sign. Seats constructed using 195 x 95mm timber sleepers. Pre-assembled timber infill panels. Deck board flooring with optional access ramp.

## **Shelter Dimensions**

**CONTRACT** 

**3m**: 3207 (L) x 3207 (W) x 3210mm (H) **4m**: 4322 (L) x 4322 (W) x 3252mm (H)

2.4 x 4.4m Shelter

Timber shiplap shower proof roof. Available with various infill and seating configurations. 2440 (L) x 4420 (W) x 3000mm (H)