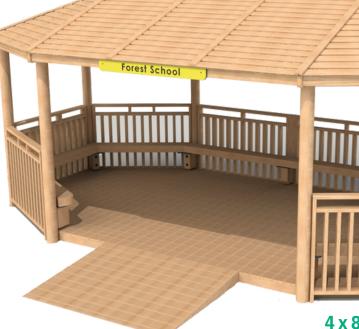

Extended hexagonal shelters are available in 3m x 6m and 4m x 8m sizes with seats, infills, timber deck floor and ramp options.

Shower proof roof constructed using shiplap panels.

Engraved HDPE entrance sign. Seats constructed using 195 x 95mm timber sleepers. Pre-assembled timber infill panels.

Deck board flooring with optional access ramp.

4 x 8m Extended Hex Shelter Dimensions