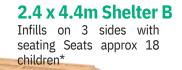

### 7.2 x 4.4m Shelter

Timber shiplap, shower proof roof. Available with various infill and seating configurations. 7210 (L) x 4420 (W) x 3000mm (H)

## 7.2 x 4.4m Shelter A

Infills on 3 sides with seating Seats approx 34 children\*

Infills on 3 sides with seating Seats approx 40 children\*

Seating Shelter Seats constructed using 195 x 95mm sleepers. Shower proof roof constructed using shiplap boards. 2375 (L) x 1800 (W) x 2220mm (H)