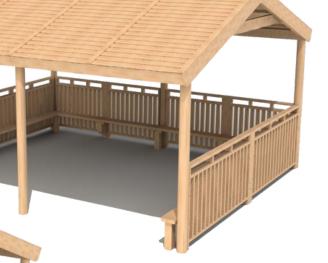

# Square Shelter with Seats, Infills and Floor

Shower proof roof constructed using shiplap panels. Engraved HDPE entrance sign. Seats constructed using 195 x 95mm timber sleepers. Pre-assembled timber infill panels. Deck board flooring with optional access ramp.

## **Shelter Dimensions**

**CONTRACT** 

**3m**: 3207 (L) x 3207 (W) x 3210mm (H) **4m**: 4322 (L) x 4322 (W) x 3252mm (H)

2.4 x 4.4m Shelter

Timber shiplap shower proof roof. Available with various infill and seating configurations. 2440 (L) x 4420 (W) x 3000mm (H)