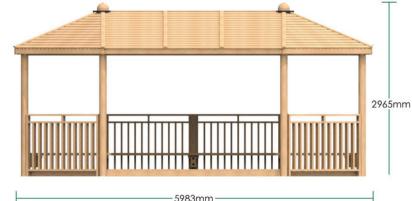

## **Extended Hex Shelter with Seats**

Shower proof roof constructed using shiplap panels. Engraved HDPE entrance sign. Seats constructed using 195 x 95mm timber sleepers.

3431mm

**3 x 6m Extended Hex Shelter Dimensions** 