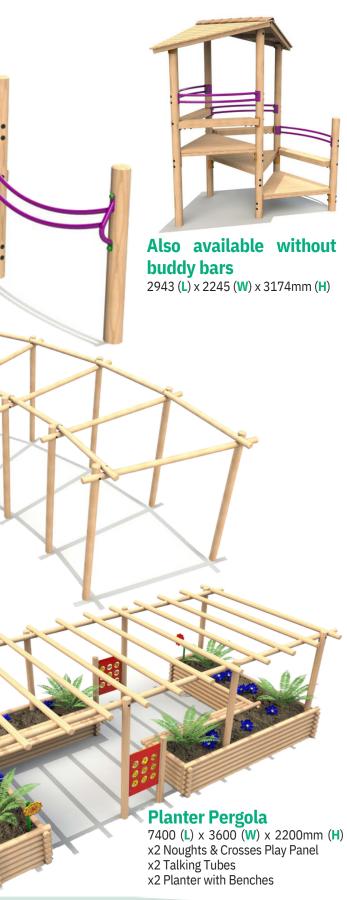

## **Teen Tower with Buddy Bars**

Shower proof roof. Timber roof constructed using Shiplap boards and Cedar shingles. Seats constructed using 195 x 95mm sleepers. Curved metal back rests. 2974 (L) x 3481 (W) x 3174mm (H)

## 4 x 6m Polycarbonate Shelter with Timber Infills

Waterproof Polycarbonate roof construction. 95mm Square legs support timber frame. Plastic guttering and down spout. Pre-assembled timber infill panels. **4 x 6m**: 4079 (**D**) x 5965 (**W**) x 2580mm (**H**) **Circular Pergola** Inner Poles: 7710mm Outer Poles: 9790mm Inside Diameter: 13000mm Height: 2600mm