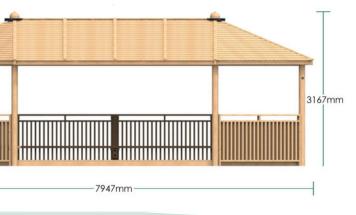

## **Shelter Dimensions**

**CONTRACT** 

**3m**: 3207 (L) x 3207 (W) x 3210mm (H) **4m**: 4322 (L) x 4322 (W) x 3252mm (H)

2.4 x 4.4m Shelter

Timber shiplap shower proof roof. Available with various infill and seating configurations. 2440 (L) x 4420 (W) x 3000mm (H)