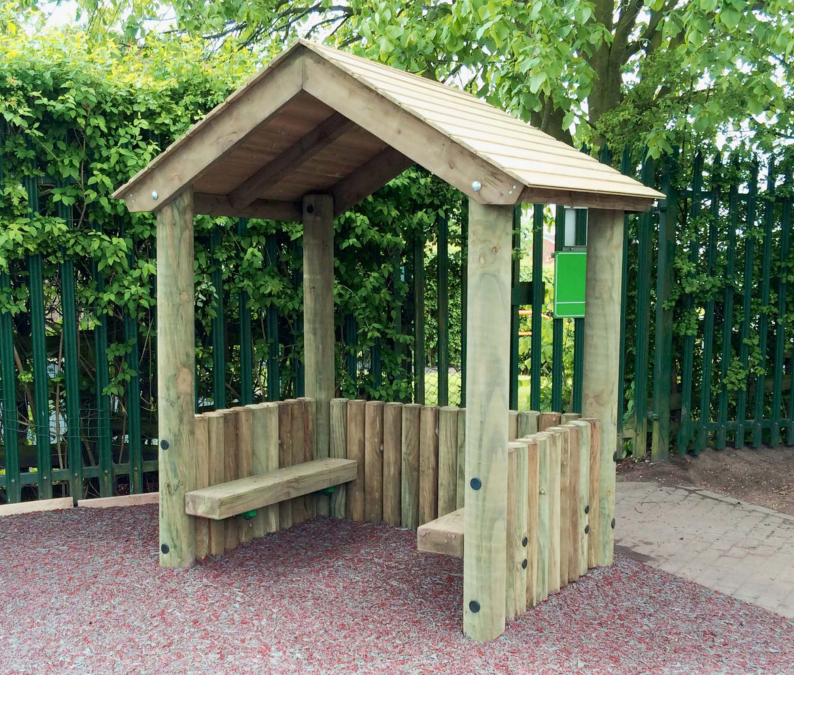

## **Picnic Shelter**

Seats and table constructed using 195 x 95mm sleepers. Shower proof roof constructed using shiplap boards.  $2375 (L) \times 1800 (W) \times 2220 mm (H)$ 

## 7.2 x 4.4m Shelter A

Infills on 3 sides with seating Seats approx 34 children\*

Infills on 3 sides with seating Seats approx 40 children\*

Seating Shelter Seats constructed using 195 x 95mm sleepers. Shower proof roof constructed using shiplap boards. 2375 (L) x 1800 (W) x 2220mm (H)

**Toddler Shelter with 3 Sides** 

1340 (L) x 1881 (W) x 2156mm (H)

sleepers.