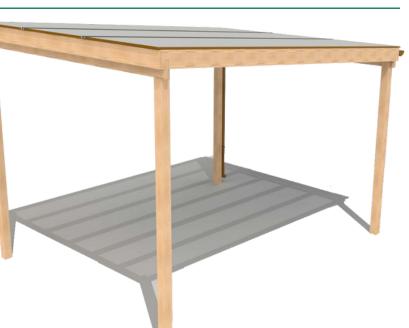

# Shower proof roof.

Timber roof constructed using Shiplap boards and HDPE support brackets. 2440 (L) x 2390 (W) x 2450mm (H)





## **Toddler Shelter**

Shower proof roof constructed using shiplap boards. Seats constructed using 195 x 95mm sleepers. 1340 (L) x 1881 (W) x 2156mm (H)



Large Toddler Shelter Shower proof roof constructed using shiplap boards. Seats constructed using 195 x 95mm sleepers. 1940 (L) x 1881 (W) x 2156mm (H)

# Shelters Polycarbonate Roof Shelters

All shelters slope from high to low along the depth of the shelter. More sizes available on request.

## 4 x 3m Polycarbonate Shelter Only

Waterproof Polycarbonate roof construction. 95mm Square legs support timber frame. Plastic guttering and down spout. **4 x 3m**: 4079 (**D**) x 2976 (**W**) x 2580mm (**H**)



# Shelters Polycarbonate Roof Shelters

## 4 x 4m Polycarbonate Shelter Only

Waterproof Polycarbonate roof construction. 95mm Square legs support timber frame. Plastic guttering and down spout. **4 x 4m**: 4079 (**D**) x 3970 (**W**) x 2580mm (**H**)



## 4 x 3m Polycarbonate Shelter with Timber Infills

Waterproof Polycarbonate roof construction. 95mm Square legs support timber frame. Plastic guttering and down spout. Pre-assembled timber infill panels. **4 x 3m**: 4079 (**D**) x 2976 (**W**) x 2580mm (**H**)

## 4 x 4m Polycarbonate Shelter with Timber Infills and Seats

Waterproof Polycarbonate roof construction. 95mm Square legs support timber frame. Plastic guttering and down spout. Pre-assembled timber infill panels. 195mm Wide timber sleeper seats. **4 x 4m**: 4079 (**D**) x 397