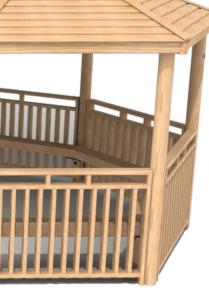

## **Extended Hex Shelter with Seats and Infills**

Shower proof roof constructed using shiplap panels. Seats constructed using 195 x 95mm timber sleepers. **Engraved HDPE** entrance sign. Pre-assembled timber infill panels.