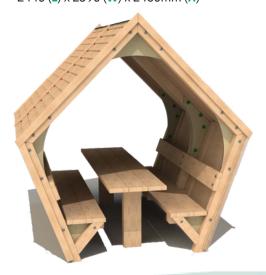

## **Picnic Shelter**

Seats and table constructed using 195 x 95mm sleepers. Shower proof roof constructed using shiplap boards.  $2375 (L) \times 1800 (W) \times 2220 mm (H)$ 