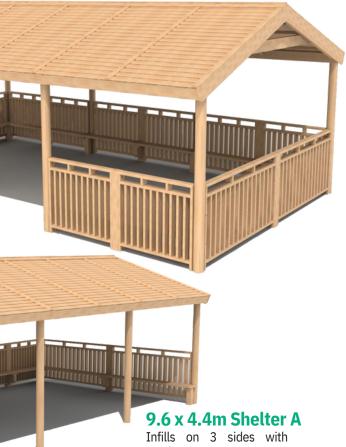

### 9.6 x 4.4m Shelter

children\*

Timber shiplap, shower proof roof. Available with various infill and seating configurations. 9590 (L) x 4420 (W) x 3000mm (H)

**4.8 x 4.4m Shelter A** Infills on 3 sides with seating Seats approx 29 children\*