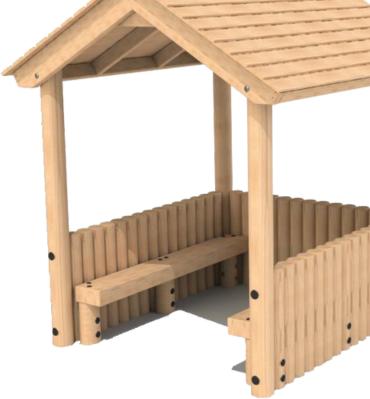

**Toddler Shelter with 3 Sides** 

1340 (L) x 1881 (W) x 2156mm (H)

sleepers.

## 7.2 x 4.4m Shelter A

Infills on 3 sides with seating Seats approx 34 children\*

Infills on 3 sides with seating Seats approx 40 children\*

Seating Shelter Seats constructed using 195 x 95mm sleepers. Shower proof roof constructed using shiplap boards. 2375 (L) x 1800 (W) x 2220mm (H)