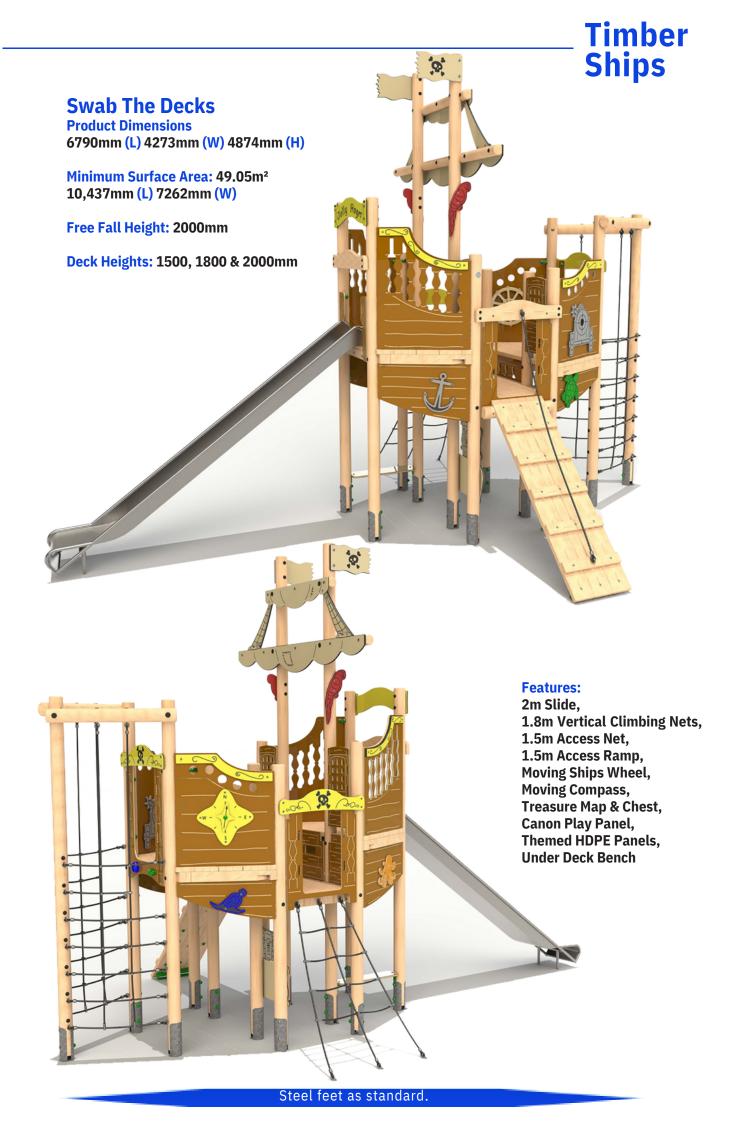

## Play Equipment and Safety Surface

Contact us:

T: 01568 782241 E: info@activegarden.co.uk www.activegarden.co.uk

Timber Ships

Minimum Surface Area: 66.21m² 13,402mm (L) 7153mm (W)

Free Fall Height: 1500mm

#### **Features:**

1.5m Slide, 1.2m Access Net, 1.2m Access Steps, 1.2m Climbing Wall, 1.2m Firemans Pole, 0.9m Access Ramp, **Climbing Panels,** Cargo Net, Balance Walks, Step Up Logs, **Moving Ships Wheel,** Moving Compass, Treasure Map & Pirate Flags, Themed HDPE Panels, **Under Deck Pirates Details Stainless Steel Telescope** 