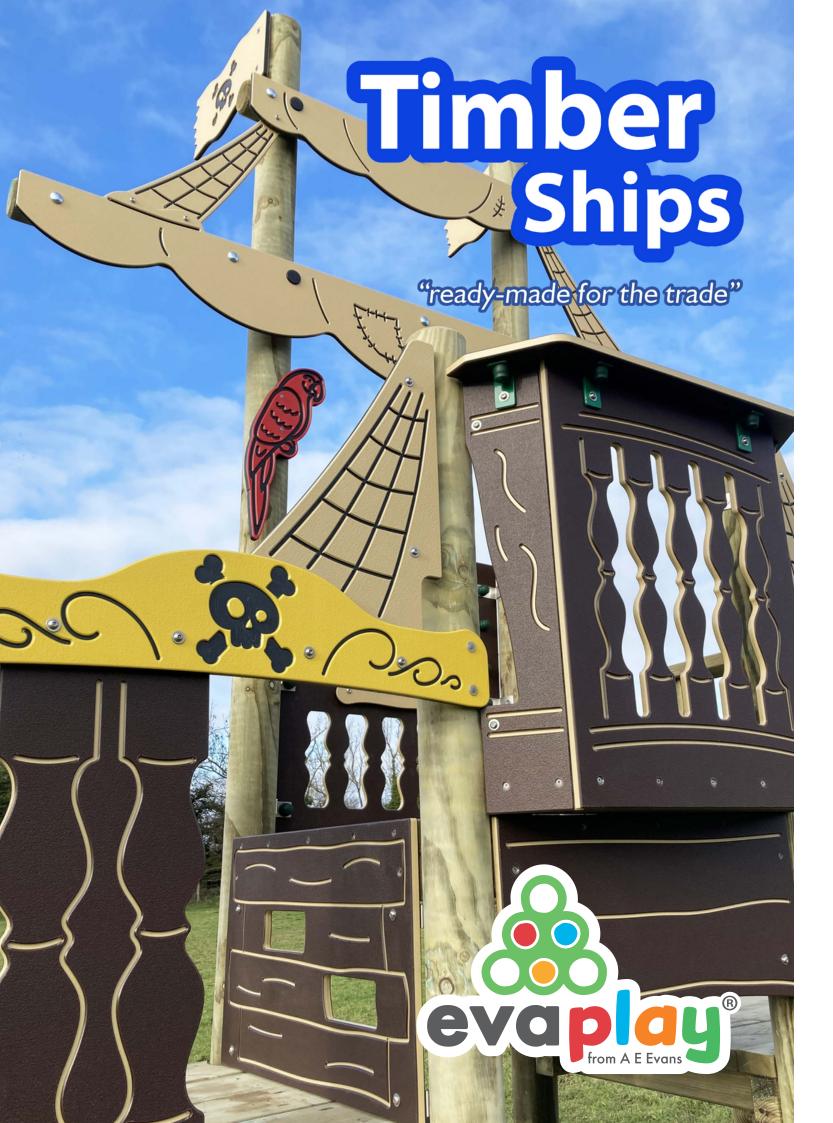

## Play Equipment and Safety Surface

Contact us:

T: 01568 782241 E: info@activegarden.co.uk www.activegarden.co.uk

Timber Ships

Minimum Surface Area: 66.21m² 13,402mm (L) 7153mm (W)

Free Fall Height: 1500mm

#### **Features:**

1.5m Slide, 1.2m Access Net, 1.2m Access Steps, 1.2m Climbing Wall, 1.2m Firemans Pole, 0.9m Access Ramp, **Climbing Panels,** Cargo Net, Balance Walks, Step Up Logs, **Moving Ships Wheel,** Moving Compass, Treasure Map & Pirate Flags, Themed HDPE Panels, **Under Deck Pirates Details Stainless Steel Telescope** 