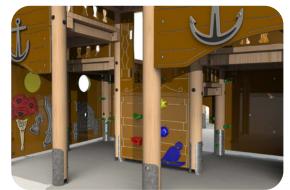

Product Dimensions** 

4388mm (L) 4826mm (W) 4274mm (H)

Minimum Surface Area: 41.63m<sup>2</sup> 7347mm (L) 8272mm (W)

Free Fall Height: 1500mm

**Deck Heights: 900 & 1500mm** 

#### **Features:**

Crows Nest with Balcony removed and

1.5m Slide added.









### **Walk The Plank**

#### **Product Dimensions**

7789mm (L) 6307mm (W) 3612mm (H)



#### **Features:**

#### **Traverse Nets,**

1.5m Slide,

1.5m Fireman's Pole,

1.2m Climbing Walls,

1.2m T-Rope Climber, 1.2m Ladder Log,

Climbing Panels,

Cargo Net,

Climb Net, Balance Walks, **Moving Ships Wheel, Moving Compass,** Treasure Map & Chest, **Under Deck Pirates Details,** Themed HDPE Panels,

Play Balcony,

**Cannon Play Panels,** 

**Stainless Steel Telescope** 

#### **Under Deck Pirate Themed HDPE Details**

Timber Ships





















# Play Equipment and Safety Surface

Contact us:

T: 01568 782241 E: info@activegarden.co.uk www.activegarden.co.uk