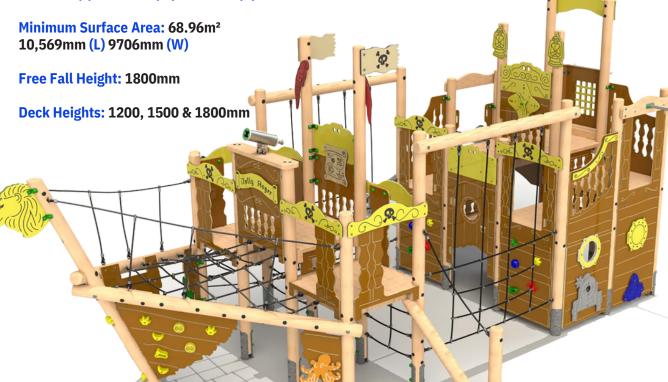

#### **Traverse Nets,**

1.5m Slide,

1.5m Fireman's Pole,

1.2m Climbing Walls,

1.2m T-Rope Climber, 1.2m Ladder Log,

Climbing Panels,

Cargo Net,

Climb Net, Balance Walks, **Moving Ships Wheel, Moving Compass,** Treasure Map & Chest, **Under Deck Pirates Details,** Themed HDPE Panels,

Play Balcony,

**Cannon Play Panels,** 

**Stainless Steel Telescope** 