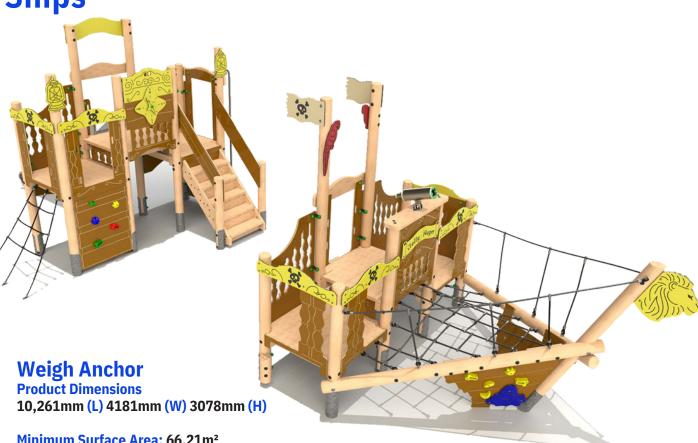

## Play Equipment and Safety Surface

Contact us:

T: 01568 782241 E: info@activegarden.co.uk www.activegarden.co.uk

Timber Ships

Minimum Surface Area: 66.21m² 13,402mm (L) 7153mm (W)

Free Fall Height: 1500mm

#### **Features:**

1.5m Slide, 1.2m Access Net, 1.2m Access Steps, 1.2m Climbing Wall, 1.2m Firemans Pole, 0.9m Access Ramp, **Climbing Panels,** Cargo Net, Balance Walks, Step Up Logs, **Moving Ships Wheel,** Moving Compass, Treasure Map & Pirate Flags, Themed HDPE Panels, **Under Deck Pirates Details Stainless Steel Telescope** 