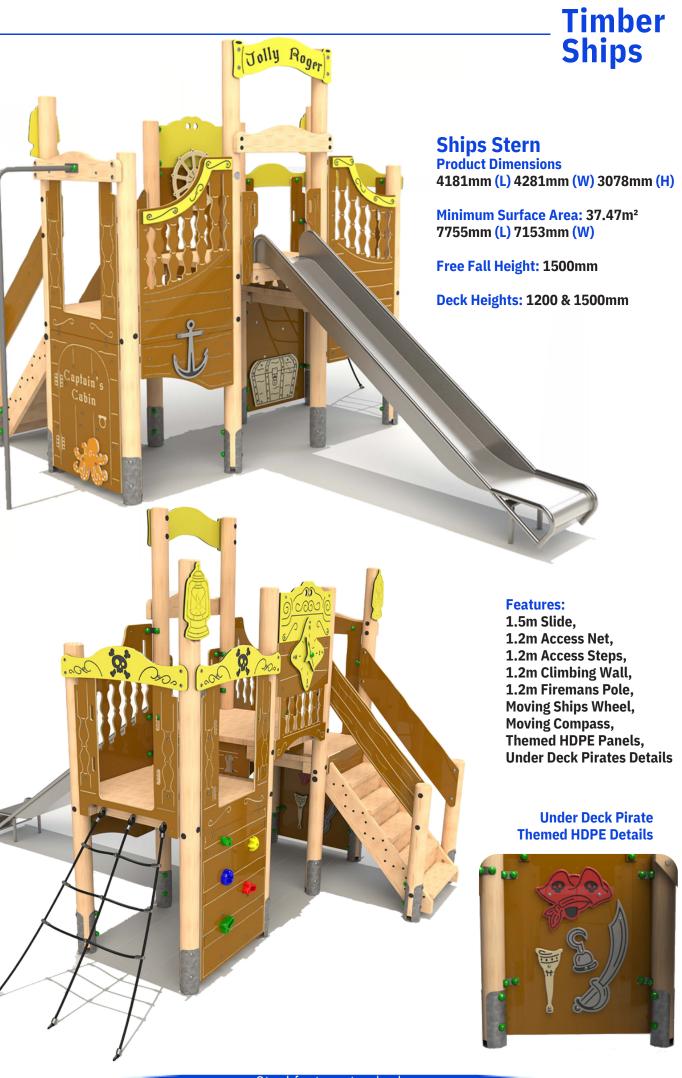

### **Crows Nest with Slide**

**Product Dimensions** 

4388mm (L) 4826mm (W) 4274mm (H)

Minimum Surface Area: 41.63m<sup>2</sup> 7347mm (L) 8272mm (W)

Free Fall Height: 1500mm

**Deck Heights: 900 & 1500mm** 

#### **Features:**

Crows Nest with Balcony removed and

1.5m Slide added.

#### **Under Deck Pirate Themed HDPE Details**

Timber Ships