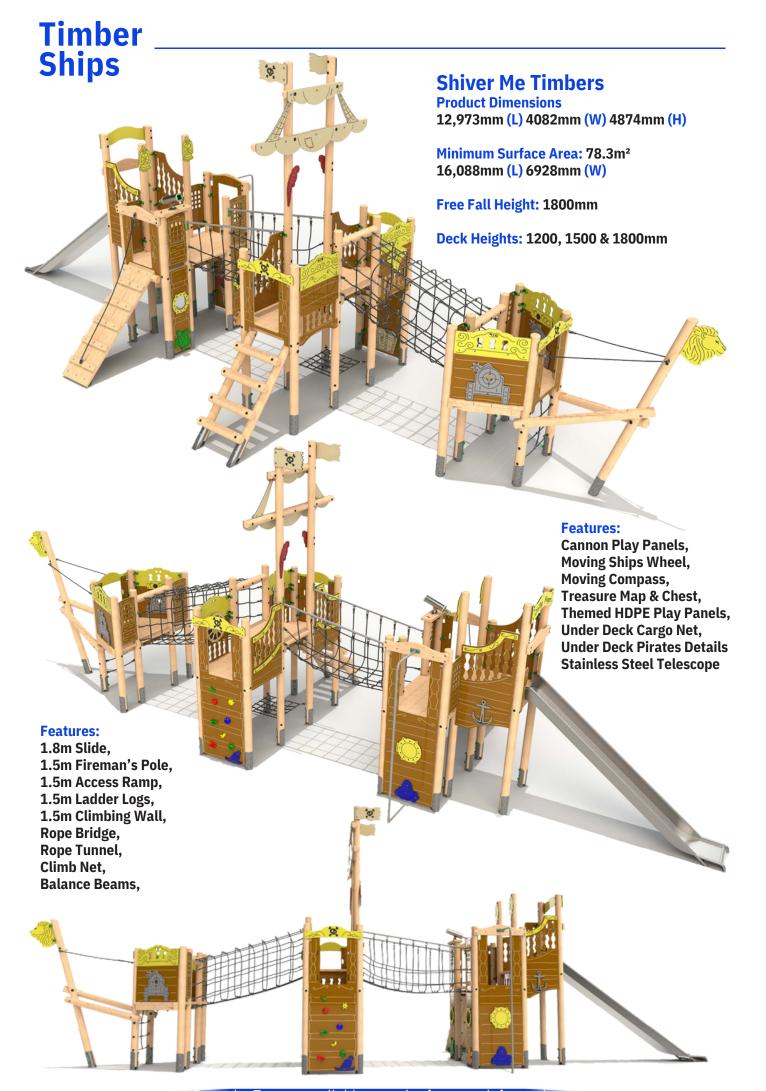

### **Walk The Plank**

#### **Product Dimensions**

7789mm (L) 6307mm (W) 3612mm (H)

#### **Traverse Nets,**

1.5m Slide,

1.5m Fireman's Pole,

1.2m Climbing Walls,

1.2m T-Rope Climber, 1.2m Ladder Log,

Climbing Panels,

Cargo Net,

Climb Net, Balance Walks, **Moving Ships Wheel, Moving Compass,** Treasure Map & Chest, **Under Deck Pirates Details,** Themed HDPE Panels,

Play Balcony,

**Cannon Play Panels,** 

**Stainless Steel Telescope** 