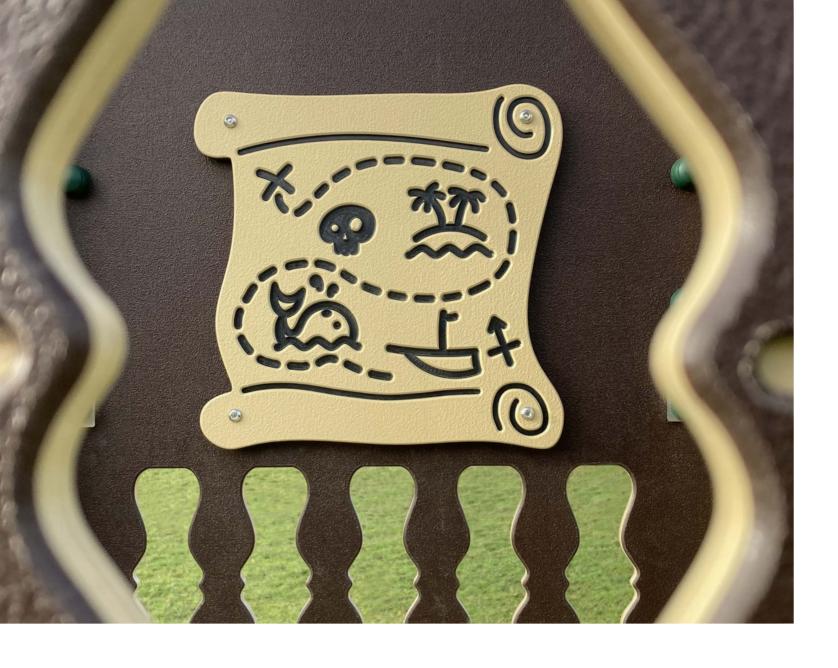

#### **Traverse Nets,**

1.5m Slide,

1.5m Fireman's Pole,

1.2m Climbing Walls,

1.2m T-Rope Climber, 1.2m Ladder Log,

Climbing Panels,

Cargo Net,

Climb Net, Balance Walks, **Moving Ships Wheel, Moving Compass,** Treasure Map & Chest, **Under Deck Pirates Details,** Themed HDPE Panels,

#### **Under Deck Pirate Themed HDPE Details**

Timber Ships