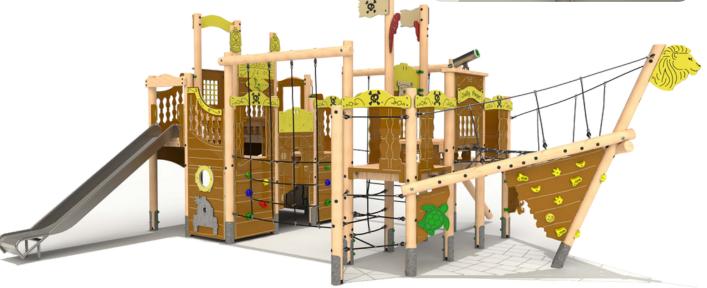

## Play Equipment and Safety Surface

Contact us:

T: 01568 782241 E: info@activegarden.co.uk www.activegarden.co.uk

Timber Ships

Minimum Surface Area: 66.21m² 13,402mm (L) 7153mm (W)

Free Fall Height: 1500mm

#### **Features:**

1.5m Slide, 1.2m Access Net, 1.2m Access Steps, 1.2m Climbing Wall, 1.2m Firemans Pole, 0.9m Access Ramp, **Climbing Panels,** Cargo Net, Balance Walks, Step Up Logs, **Moving Ships Wheel,** Moving Compass, Treasure Map & Pirate Flags, Themed HDPE Panels, **Under Deck Pirates Details Stainless Steel Telescope** 