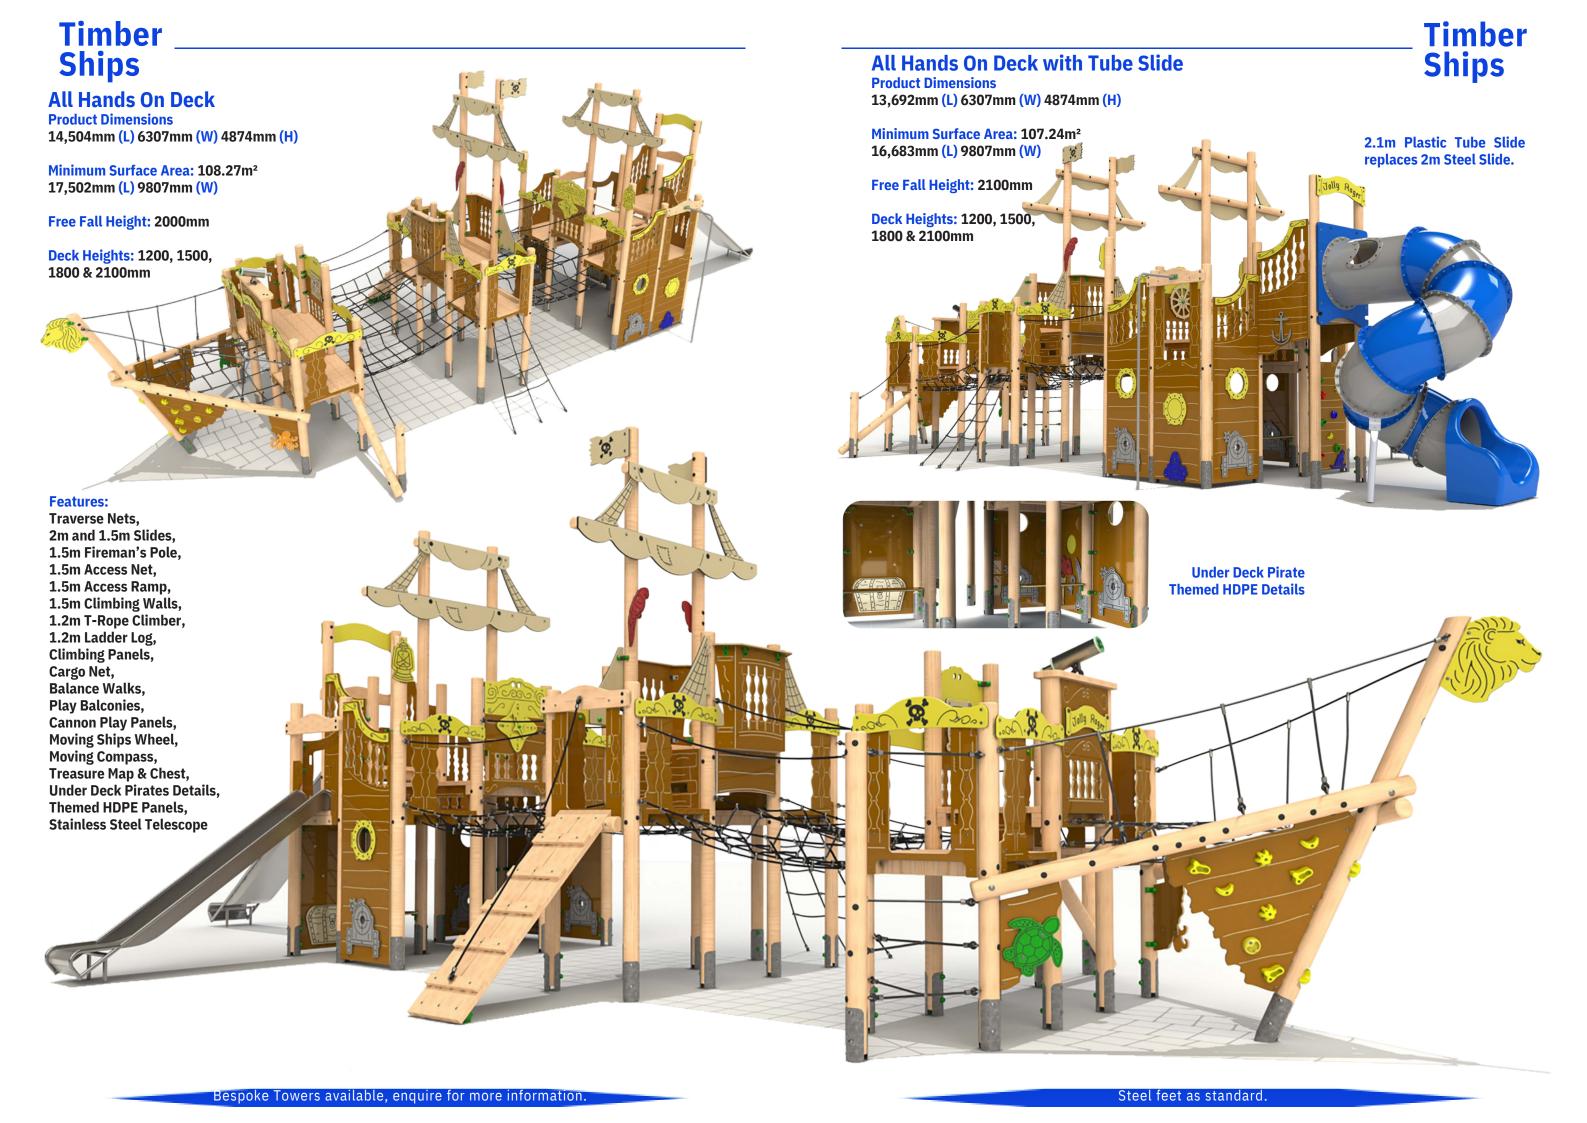

#### **Traverse Nets,**

1.5m Slide,

1.5m Fireman's Pole,

1.2m Climbing Walls,

1.2m T-Rope Climber, 1.2m Ladder Log,

Climbing Panels,

Cargo Net,

Climb Net, Balance Walks, **Moving Ships Wheel, Moving Compass,** Treasure Map & Chest, **Under Deck Pirates Details,** Themed HDPE Panels,

Play Balcony,

**Cannon Play Panels,** 

**Stainless Steel Telescope** 

#### **Under Deck Pirate Themed HDPE Details**

Timber Ships