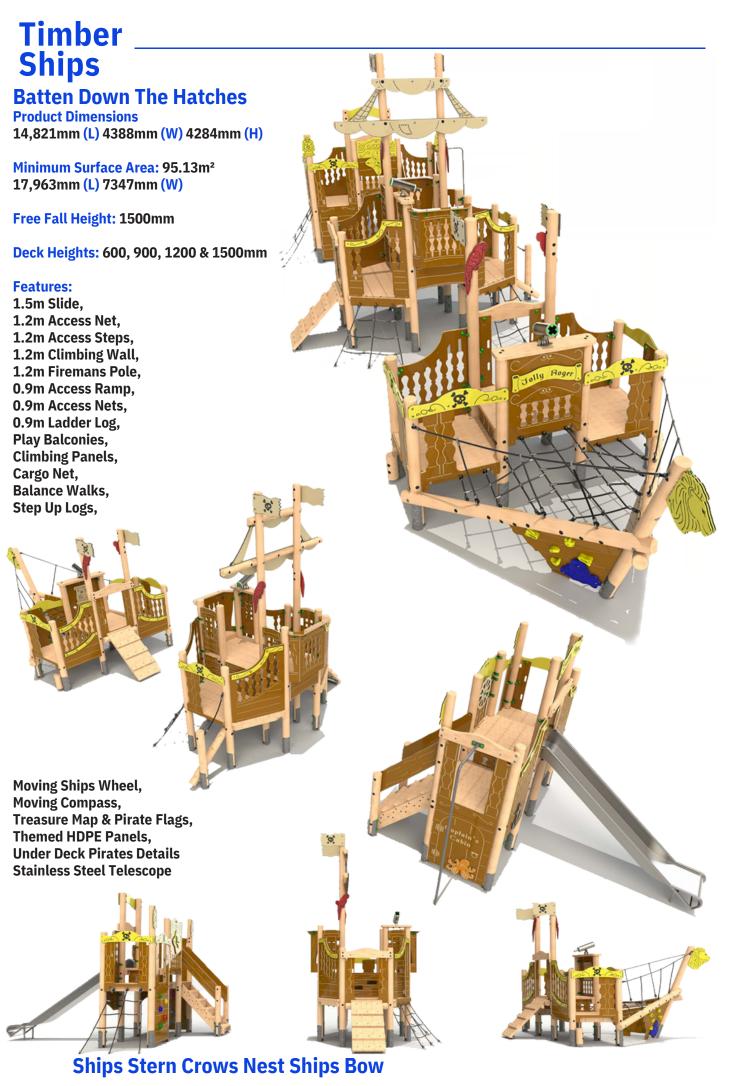

#### **Features:**

1.5m Slide, 1.2m Access Net, 1.2m Access Steps, 1.2m Climbing Wall, 1.2m Firemans Pole, 0.9m Access Ramp, **Climbing Panels,** Cargo Net, Balance Walks, Step Up Logs, **Moving Ships Wheel,** Moving Compass, Treasure Map & Pirate Flags, Themed HDPE Panels, **Under Deck Pirates Details Stainless Steel Telescope** 

#### **Traverse Nets,**

1.5m Slide,

1.5m Fireman's Pole,

1.2m Climbing Walls,

1.2m T-Rope Climber, 1.2m Ladder Log,

Climbing Panels,

Cargo Net,

Climb Net, Balance Walks, **Moving Ships Wheel, Moving Compass,** Treasure Map & Chest, **Under Deck Pirates Details,** Themed HDPE Panels,

Play Balcony,

**Cannon Play Panels,** 

**Stainless Steel Telescope** 

#### **Under Deck Pirate Themed HDPE Details**

Timber Ships