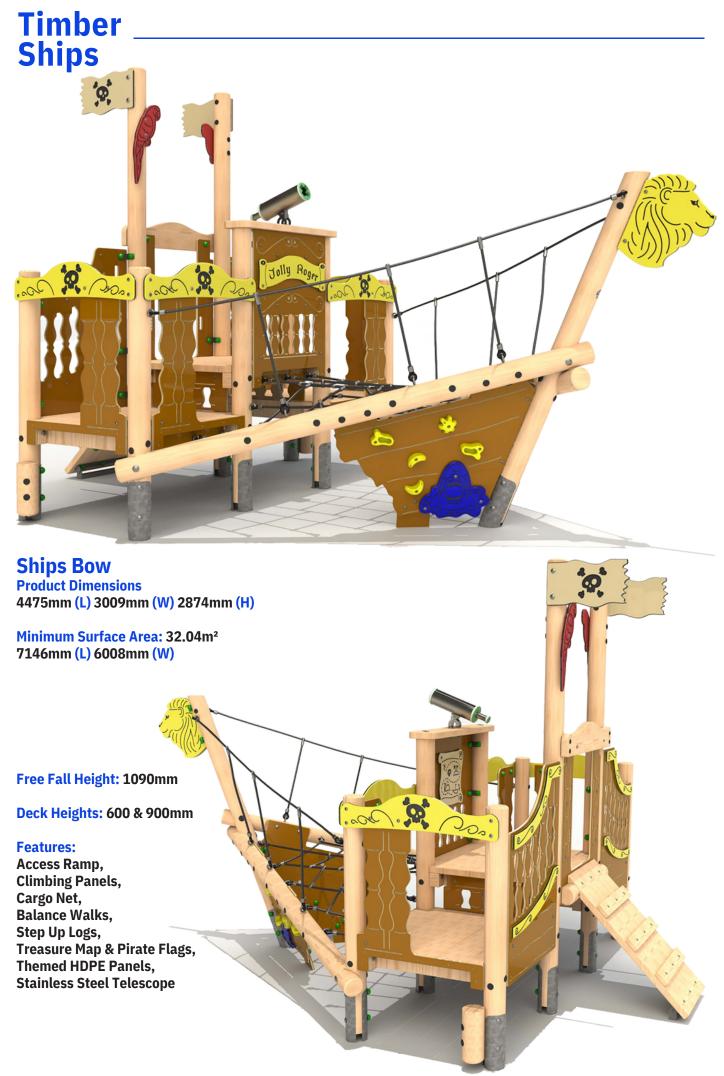

**Product Dimensions** 

4388mm (L) 2706mm (W) 4274mm (H)

Minimum Surface Area: 32.72m<sup>2</sup> 7347mm (L) 5462mm (W)

Free Fall Height: 1500mm

**Deck Heights: 900 & 1500mm** 

#### **Features:**

0.9m Access Ramp,
0.9m Access Nets,
0.9m Ladder Log,
Play Balconies,
Themed HDPE,
Stainless Steel Telescope